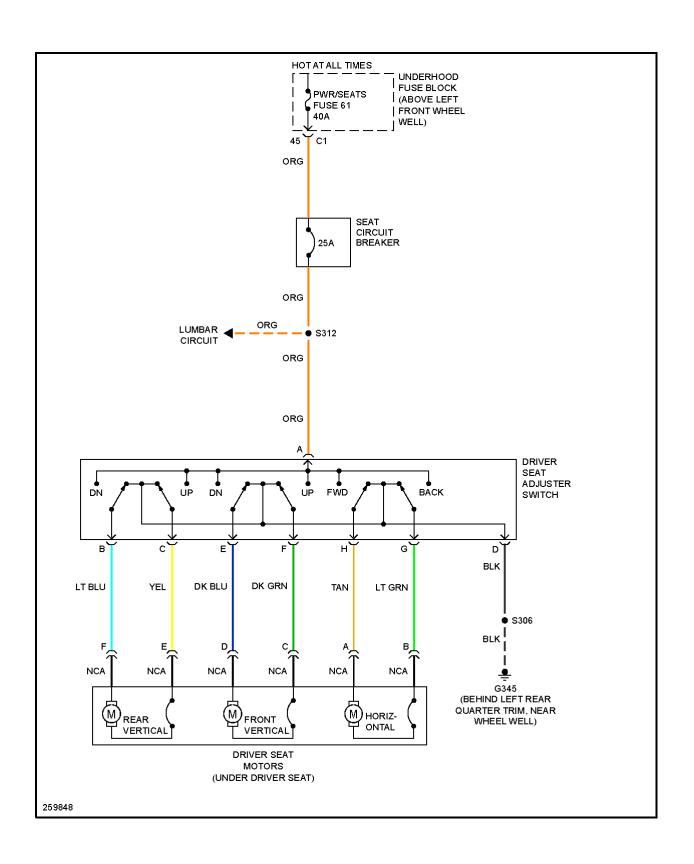

## **POWER SEATS**

Fig. 38: Driver Heated Seat Circuit

Fig. 39: Driver Power Seat Circuit

Fig. 40: Lumbar Circuit

Fig. 41: Passenger Power Seat Circuit

2007 SYSTEM WIRING DIAGRAMS Hummer - H3