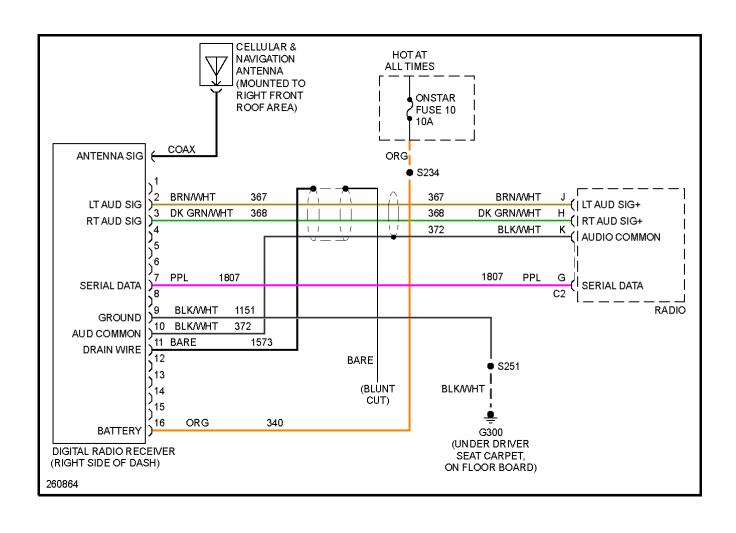

## **NAVIGATION**

2007 SYSTEM WIRING DIAGRAMS Hummer - H3

Fig. 30: Navigation Circuit

**POWER DISTRIBUTION** 

Fig. 31: Power Distribution Circuit (1 of 4)

Fig. 32: Power Distribution Circuit (2 of 4)

Fig. 33: Power Distribution Circuit (3 of 4)