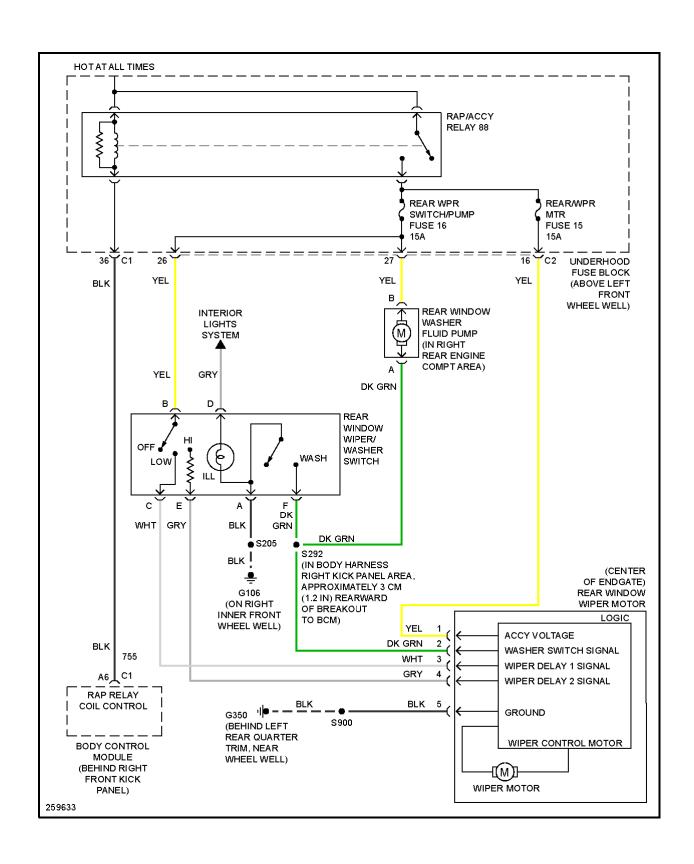

## WIPER/WASHER

Fig. 59: Front Wiper/Washer Circuit

Fig. 60: Rear Wiper/Washer Circuit