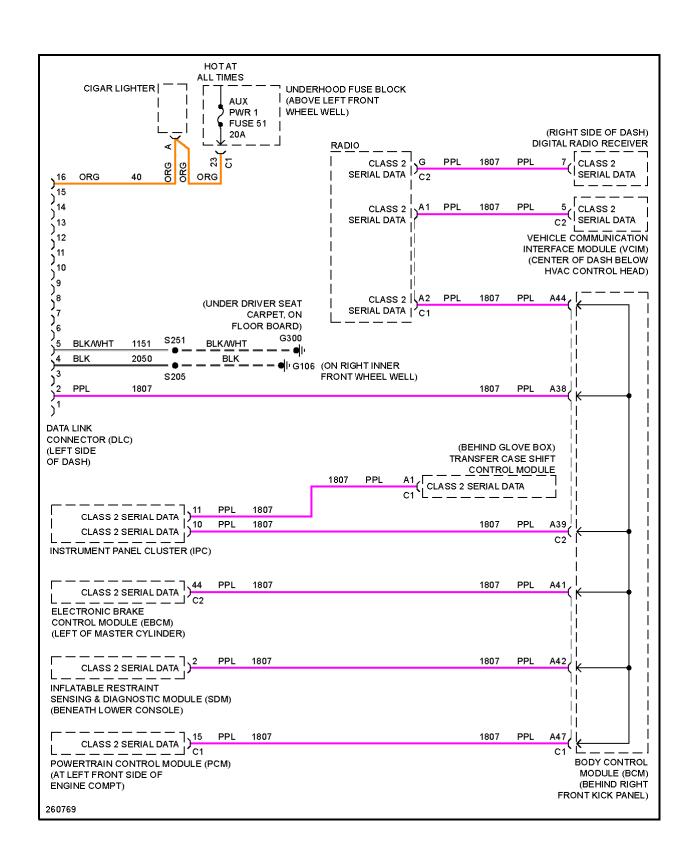

## **COMPUTER DATA LINES**

2007 SYSTEM WIRING DIAGRAMS Hummer - H3

# Fig. 10: Computer Data Lines Circuit