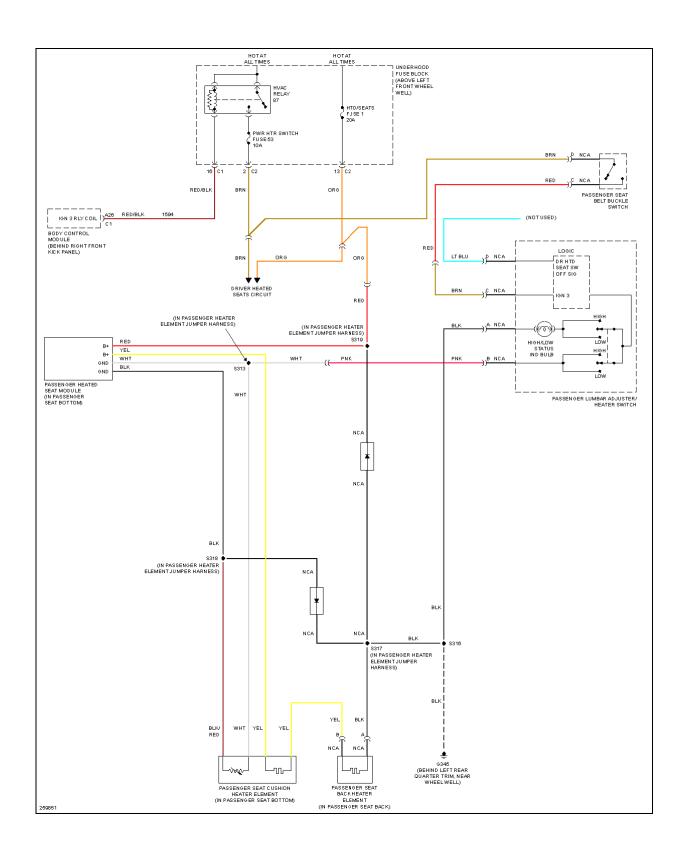

ig. 29: Instrument Illumination Circuit

## **NAVIGATION**



2007 SYSTEM WIRING DIAGRAMS Hummer - H3

Fig. 30: Navigation Circuit

**POWER DISTRIBUTION** 



Fig. 31: Power Distribution Circuit (1 of 4)



Fig. 32: Power Distribution Circuit (2 of 4)



Fig. 33: Power Distribution Circuit (3 of 4)



2007 SYSTEM WIRING DIAGRAMS Hummer - H3

## Fig. 34: Power Distribution Circuit (4 of 4)

## **POWER DOOR LOCKS**



2007 SYSTEM WIRING DIAGRAMS Hummer - H3

Fig. 35: Power Door Locks Circuit

## **POWER MIRRORS**



Fig. 36: Electrochromic Mirror Circuit



2007 SYSTEM WIRING DIAGRAMS Hummer - H3

Fig. 37: Power Mirrors Circuit

## **POWER SEATS**



Fig. 38: Driver Heated Seat Circuit



Fig. 39: Driver Power Seat Circuit



Fig. 40: Lumbar Circuit



Fig. 41: Passenger Power Seat Circuit



2007 SYSTEM WIRING DIAGRAMS Hummer - H3

# Fig. 42: Passenger"s Heated Seat Circuit

# **POWER TOP/SUNROOF**



2007 SYSTEM WIRING DIAGRAMS Hummer - H3

Fig. 43: Power Top/Sunroof Circuit

# **POWER WINDOWS**



2007 SYSTEM WIRING DIAGRAMS Hummer - H3

# Fig. 44: Power Windows Circuit

# **RADIO**



Fig. 45: Base Radio Circuit



Fig. 46: Premium Radio Circuit (1 of 2)



Fig. 47: Premium Radio Circuit (2 of 2)



2007 SYSTEM WIRING DIAGRAMS Hummer - H3

Fig. 48: Satellite Radio Circuit

## **SHIFT INTERLOCK**



Fig. 49: Ignition Lock Solenoid Circuit



2007 SYSTEM WIRING DIAGRAMS Hummer - H3

Fig. 50: Shift Interlock Circuit

STARTING/CHARGING



Fig. 51: Charging Circuit



Fig. 52: Starting Circuit, A/T



2007 SYSTEM WIRING DIAGRAMS Hummer - H3

Fig. 53: Starting Circuit, M/T

##