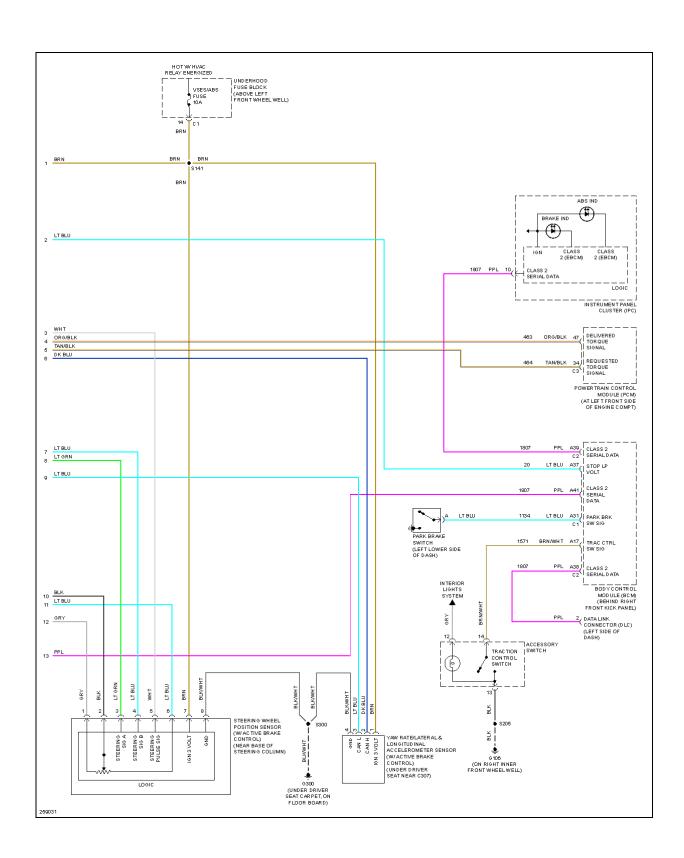

# **ANTI-LOCK BRAKES**

Fig. 4: Anti-lock Brakes Circuit (1 of 2)

2007 SYSTEM WIRING DIAGRAMS Hummer - H3

# Fig. 5: Anti-lock Brakes Circuit (2 of 2)