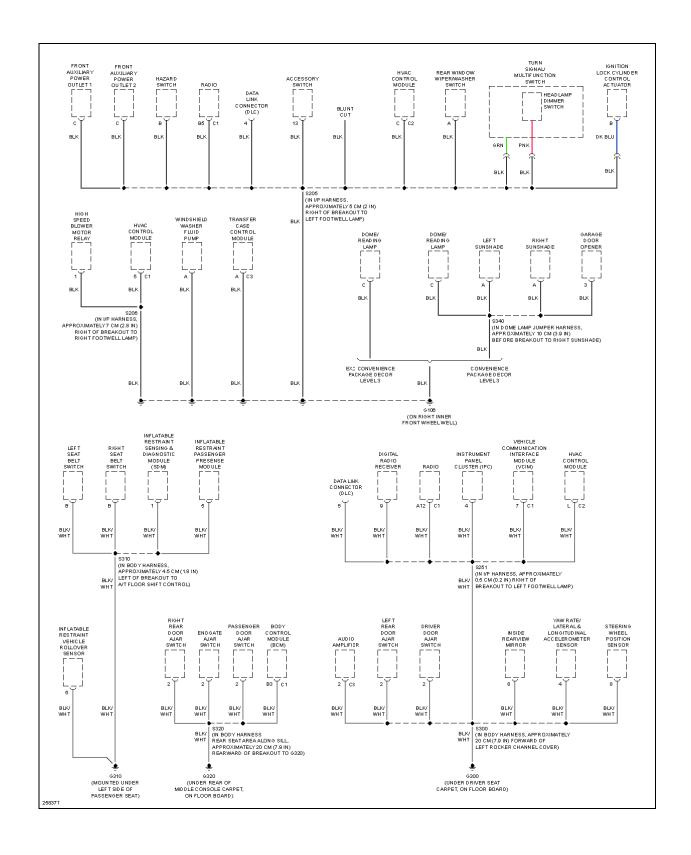

# **BODY CONTROL MODULES**

Fig. 8: Body Control Modules Circuit (1 of 2)

2007 SYSTEM WIRING DIAGRAMS Hummer - H3

# Fig. 9: Body Control Modules Circuit (2 of 2)