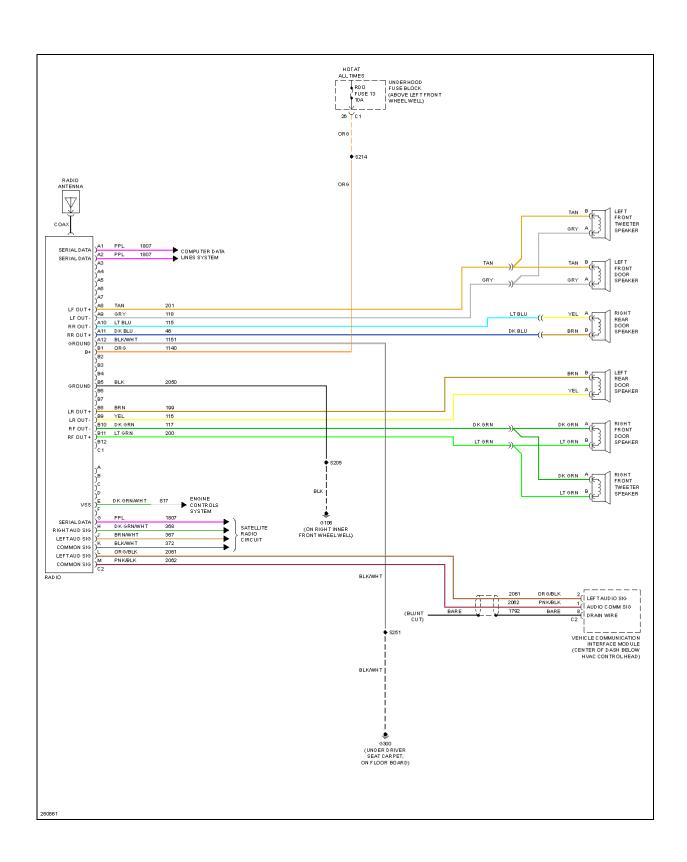

# **RADIO**

Fig. 45: Base Radio Circuit

Fig. 46: Premium Radio Circuit (1 of 2)

Fig. 47: Premium Radio Circuit (2 of 2)

2007 SYSTEM WIRING DIAGRAMS Hummer - H3

Fig. 48: Satellite Radio Circuit