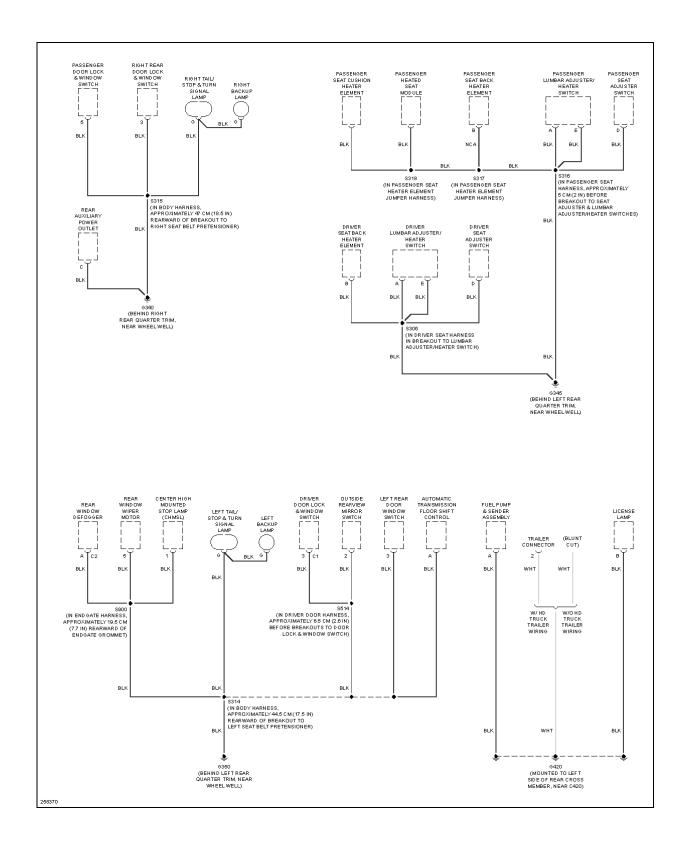

## **POWER SEATS**

Fig. 38: Driver Heated Seat Circuit

Fig. 39: Driver Power Seat Circuit

Fig. 40: Lumbar Circuit

Fig. 41: Passenger Power Seat Circuit

2007 SYSTEM WIRING DIAGRAMS Hummer - H3

# Fig. 42: Passenger"s Heated Seat Circuit