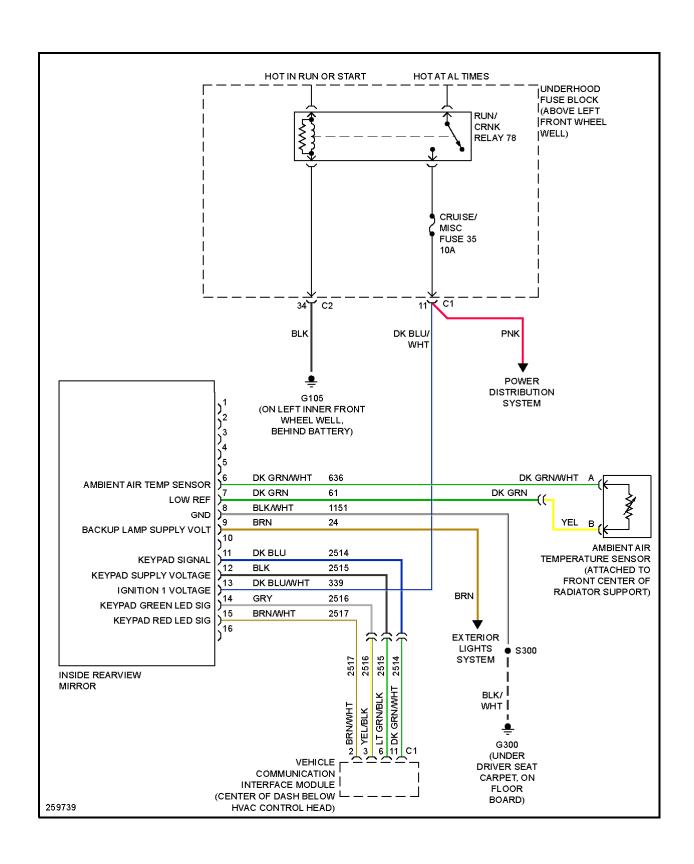

## **POWER MIRRORS**

Fig. 36: Electrochromic Mirror Circuit

2007 SYSTEM WIRING DIAGRAMS Hummer - H3

Fig. 37: Power Mirrors Circuit