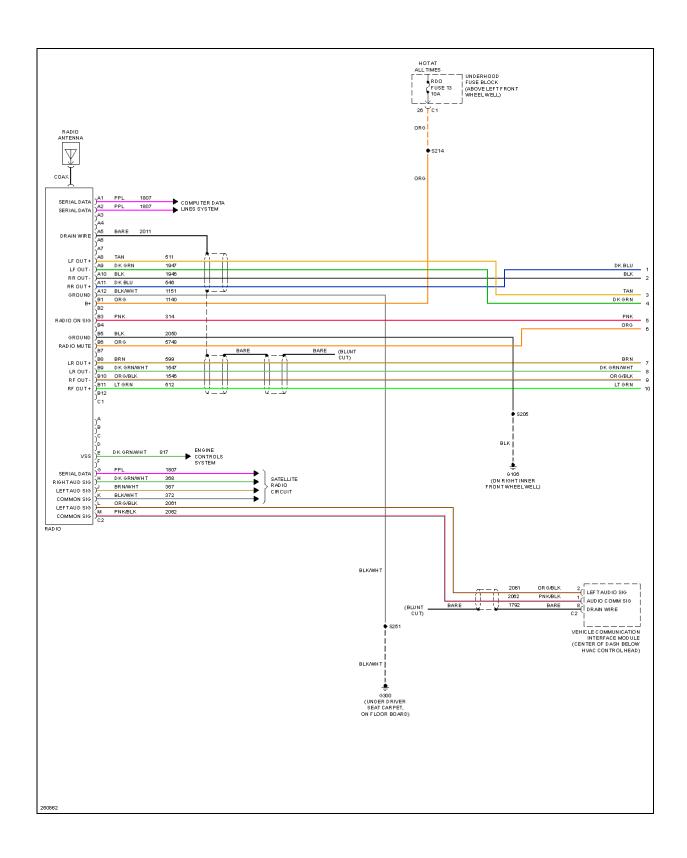

# **RADIO**

Fig. 45: Base Radio Circuit

Fig. 46: Premium Radio Circuit (1 of 2)

Fig. 47: Premium Radio Circuit (2 of 2)

2007 SYSTEM WIRING DIAGRAMS Hummer - H3

Fig. 48: Satellite Radio Circuit