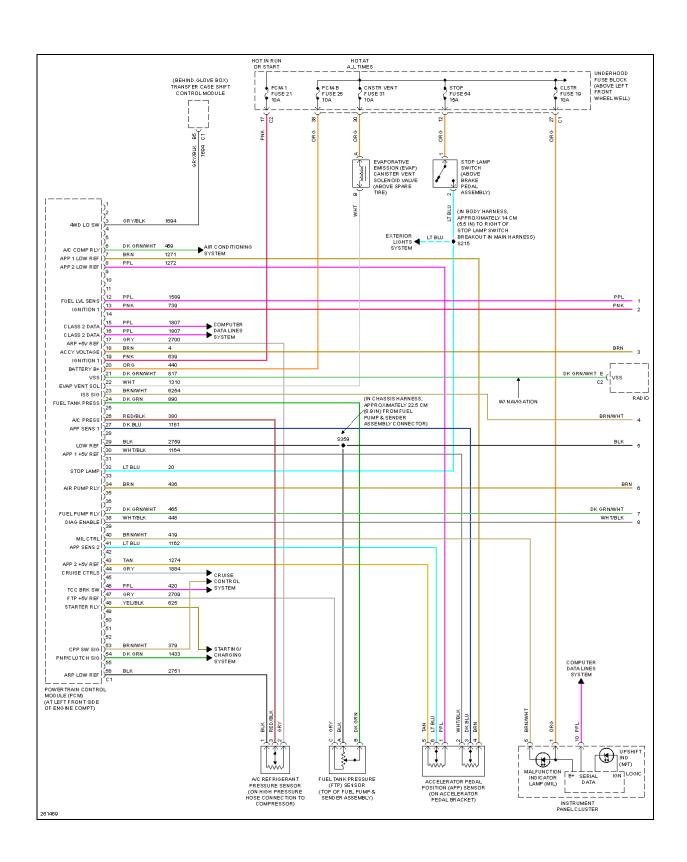

## **ENGINE PERFORMANCE**

**3.7L VIN E** 

Fig. 13: 3.7L VIN E, Engine Performance Circuit (1 of 5)

Fig. 14: 3.7L VIN E, Engine Performance Circuit (2 of 5)

Fig. 15: 3.7L VIN E, Engine Performance Circuit (3 of 5)

Fig. 16: 3.7L VIN E, Engine Performance Circuit (4 of 5)

2007 SYSTEM WIRING DIAGRAMS Hummer - H3

# Fig. 17: 3.7L VIN E, Engine Performance Circuit (5 of 5)