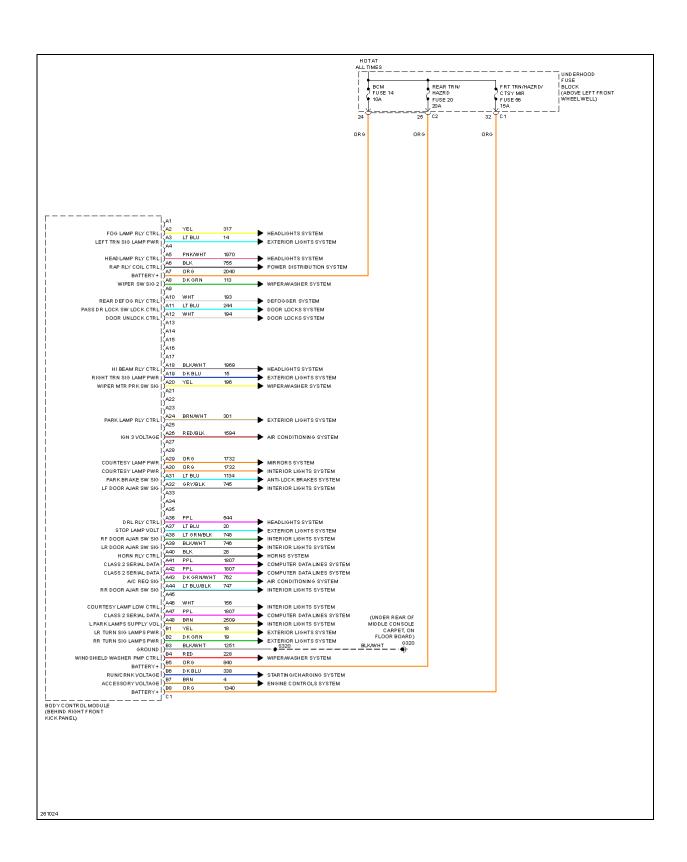

# **BODY CONTROL MODULES**

Fig. 8: Body Control Modules Circuit (1 of 2)

2007 SYSTEM WIRING DIAGRAMS Hummer - H3

# Fig. 9: Body Control Modules Circuit (2 of 2)