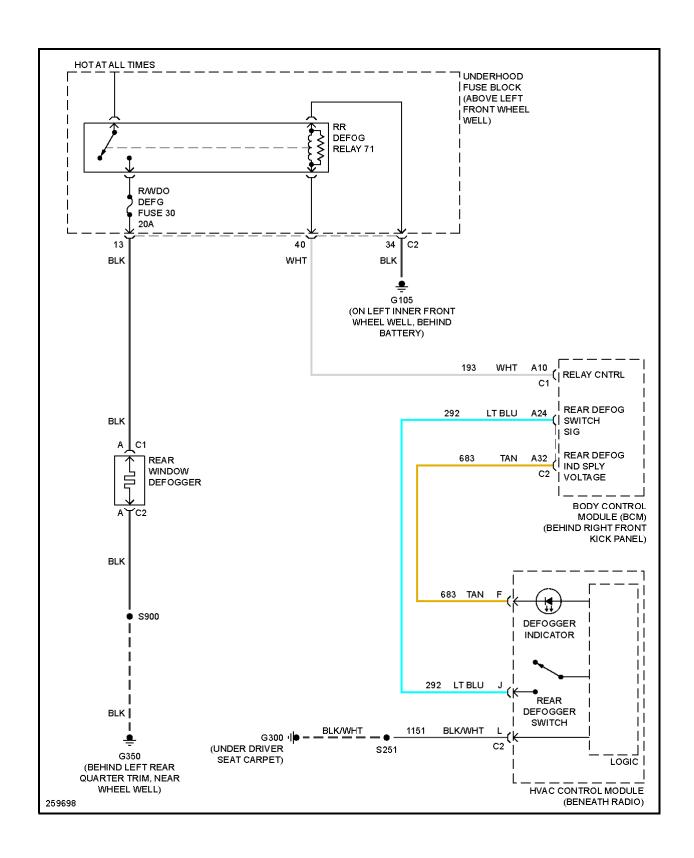

## **DEFOGGERS**

2007 SYSTEM WIRING DIAGRAMS Hummer - H3

# Fig. 12: Defoggers Circuit