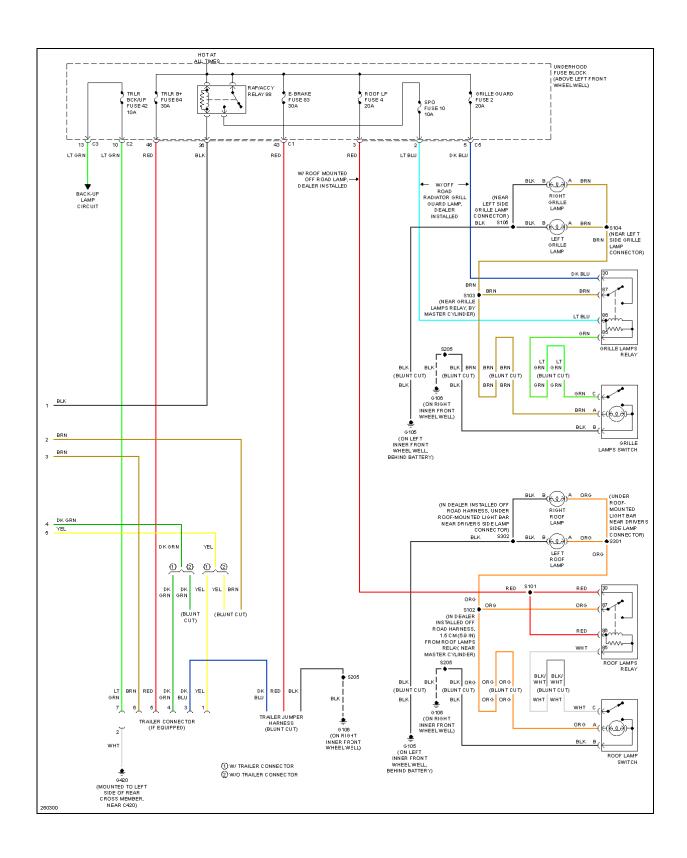

## **EXTERIOR LIGHTS**

Fig. 18: Back-up Lamps Circuit

Fig. 19: Exterior Lamps Circuit (1 of 3)

Fig. 20: Exterior Lamps Circuit (2 of 3)

2007 SYSTEM WIRING DIAGRAMS Hummer - H3

Fig. 21: Exterior Lamps Circuit (3 of 3)