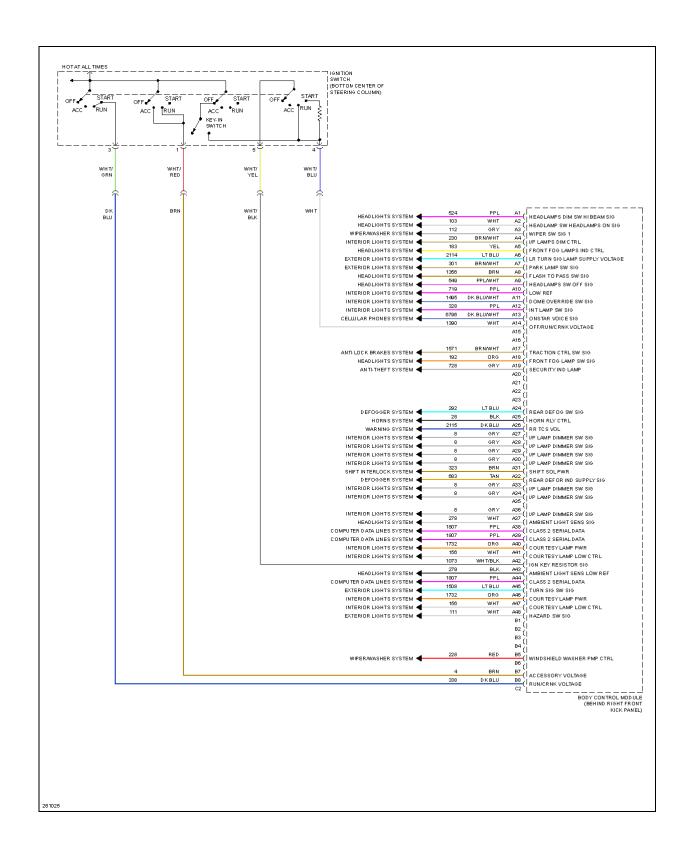

# **BODY CONTROL MODULES**

Fig. 8: Body Control Modules Circuit (1 of 2)

2007 SYSTEM WIRING DIAGRAMS Hummer - H3

# Fig. 9: Body Control Modules Circuit (2 of 2)