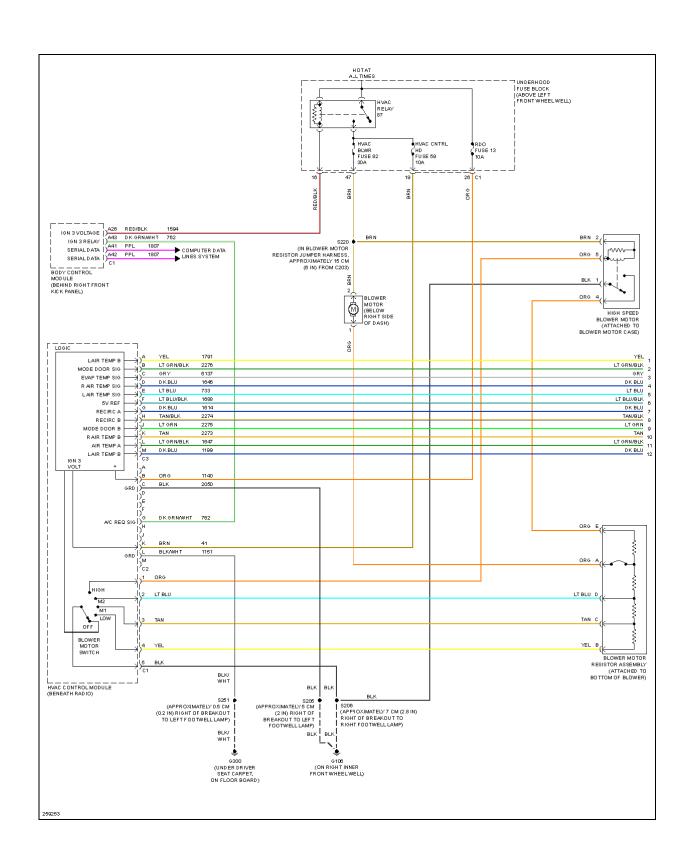

Fig. 1: Compressor Circuit



Fig. 2: Manual A/C Circuit (1 of 2)



2007 SYSTEM WIRING DIAGRAMS Hummer - H3

# Fig. 3: Manual A/C Circuit (2 of 2)

# **ANTI-LOCK BRAKES**



Fig. 4: Anti-lock Brakes Circuit (1 of 2)



2007 SYSTEM WIRING DIAGRAMS Hummer - H3

# Fig. 5: Anti-lock Brakes Circuit (2 of 2)

## **ANTI-THEFT**



Fig. 6: Forced Entry Circuit



2007 SYSTEM WIRING DIAGRAMS Hummer - H3

# Fig. 7: Immobilizer Circuit

# **BODY CONTROL MODULES**



Fig. 8: Body Control Modules Circuit (1 of 2)



2007 SYSTEM WIRING DIAGRAMS Hummer - H3

# Fig. 9: Body Control Modules Circuit (2 of 2)

## **COMPUTER DATA LINES**



2007 SYSTEM WIRING DIAGRAMS Hummer - H3

# Fig. 10: Computer Data Lines Circuit

# **CRUISE CONTROL**



2007 SYSTEM WIRING DIAGRAMS Hummer - H3

# Fig. 11: Cruise Control Circuit

## **DEFOGGERS**