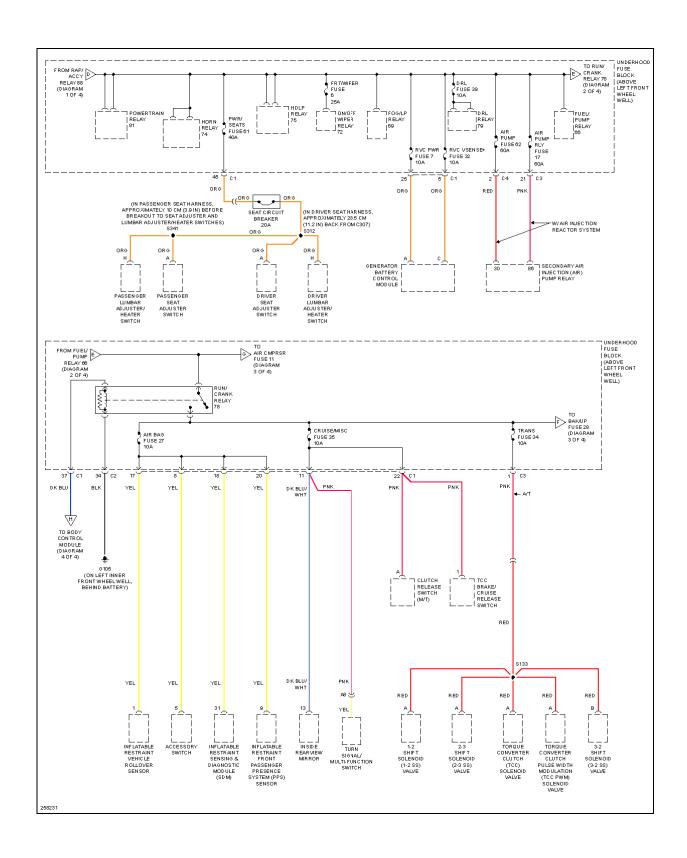

## **ENGINE PERFORMANCE**

**3.7L VIN E** 

Fig. 13: 3.7L VIN E, Engine Performance Circuit (1 of 5)

Fig. 14: 3.7L VIN E, Engine Performance Circuit (2 of 5)

Fig. 15: 3.7L VIN E, Engine Performance Circuit (3 of 5)

Fig. 16: 3.7L VIN E, Engine Performance Circuit (4 of 5)

2007 SYSTEM WIRING DIAGRAMS Hummer - H3