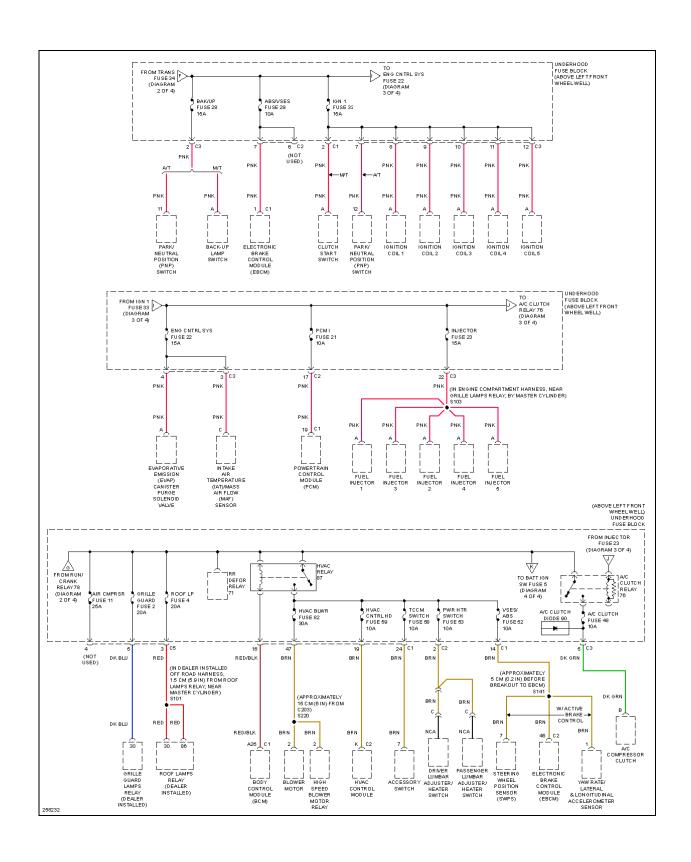

Fig. 16: 3.7L VIN E, Engine Performance Circuit (4 of 5)

2007 SYSTEM WIRING DIAGRAMS Hummer - H3

# Fig. 17: 3.7L VIN E, Engine Performance Circuit (5 of 5)