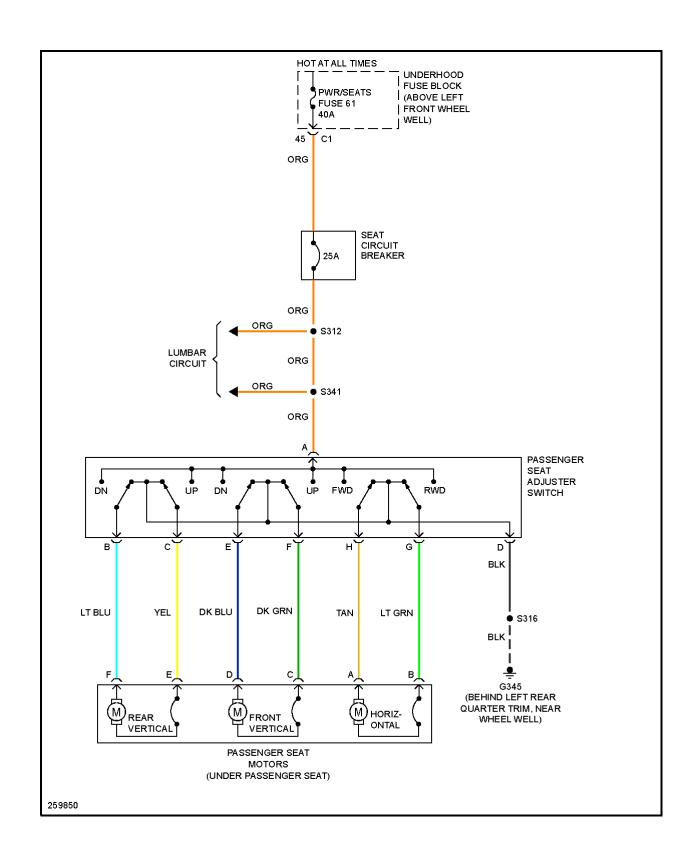

## **POWER SEATS**

Fig. 38: Driver Heated Seat Circuit

Fig. 39: Driver Power Seat Circuit

Fig. 40: Lumbar Circuit

Fig. 41: Passenger Power Seat Circuit

2007 SYSTEM WIRING DIAGRAMS Hummer - H3