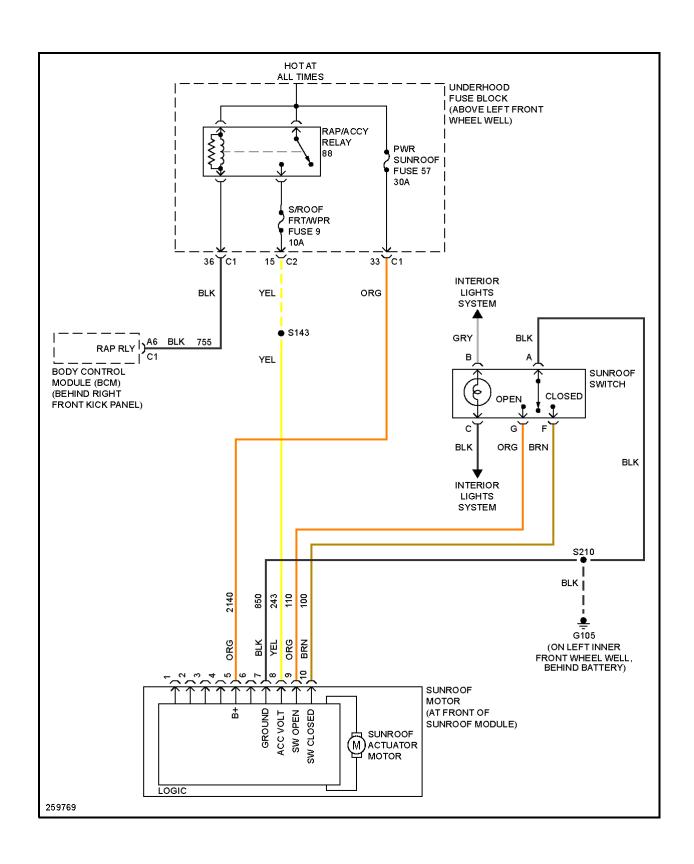

# **POWER TOP/SUNROOF**

2007 SYSTEM WIRING DIAGRAMS Hummer - H3

Fig. 43: Power Top/Sunroof Circuit