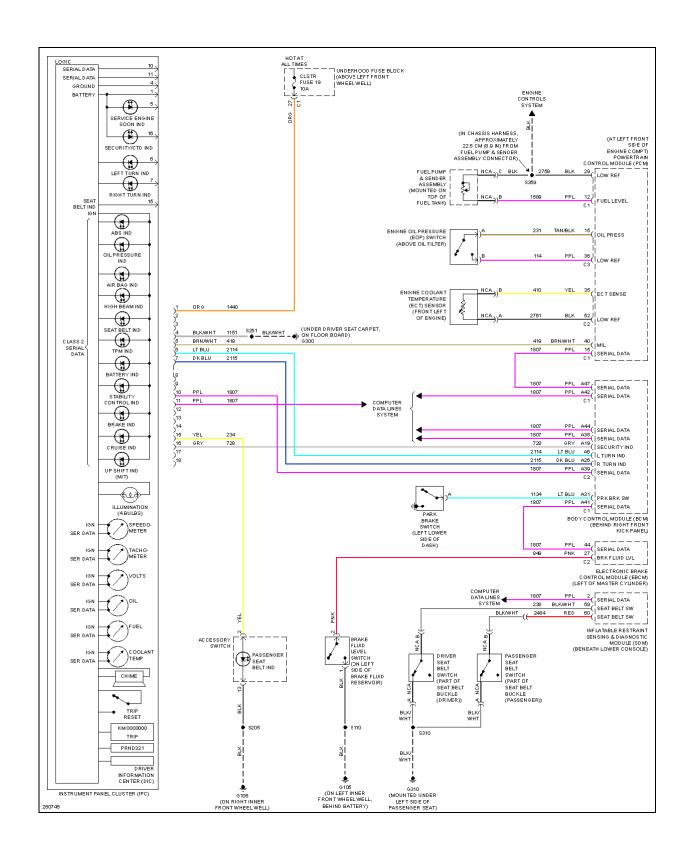

## **INSTRUMENT CLUSTER**

2007 SYSTEM WIRING DIAGRAMS Hummer - H3

# Fig. 27: Instrument Cluster Circuit