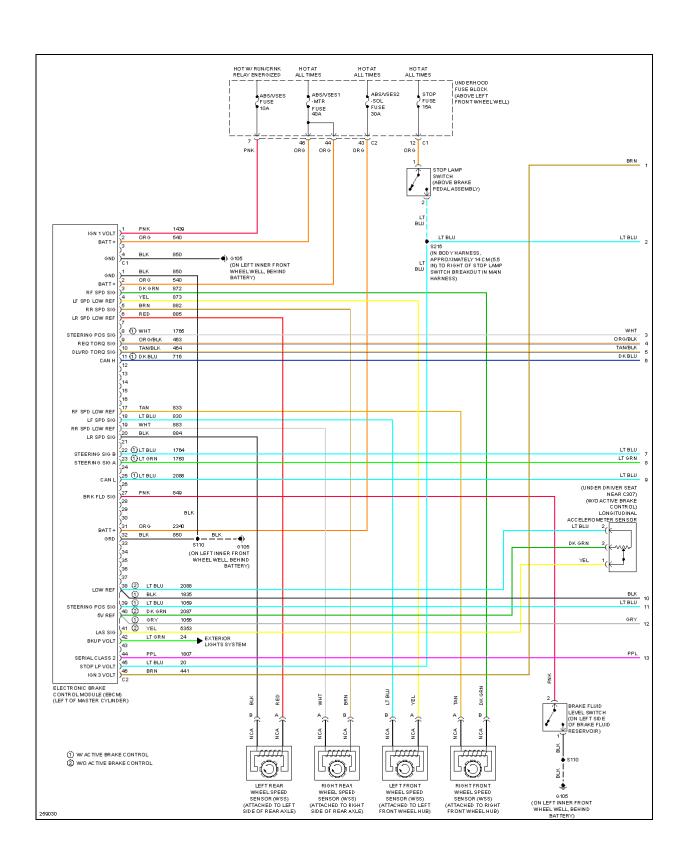

# **ANTI-LOCK BRAKES**

Fig. 4: Anti-lock Brakes Circuit (1 of 2)

2007 SYSTEM WIRING DIAGRAMS Hummer - H3

# Fig. 5: Anti-lock Brakes Circuit (2 of 2)