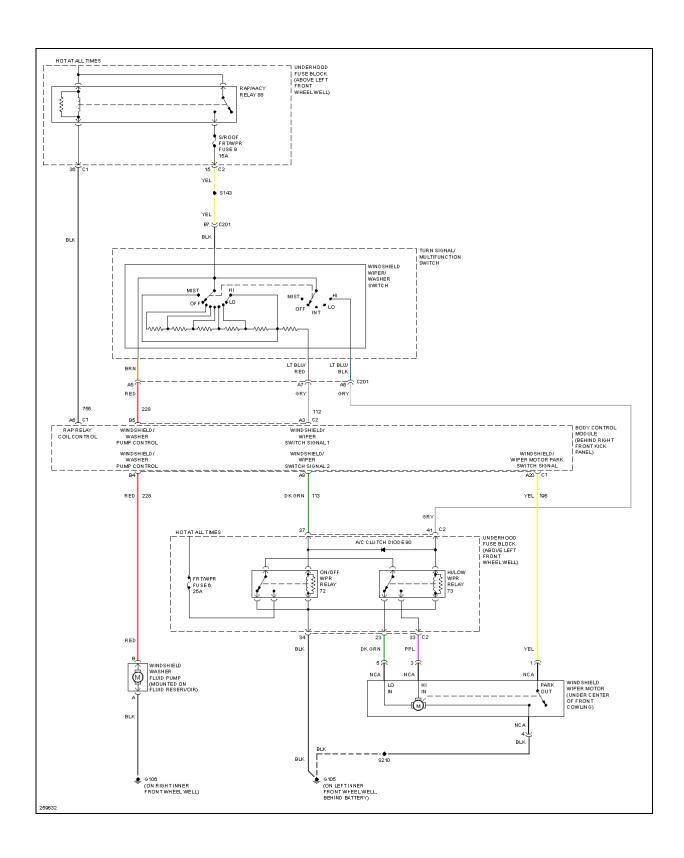

## WIPER/WASHER

Fig. 59: Front Wiper/Washer Circuit

Fig. 60: Rear Wiper/Washer Circuit