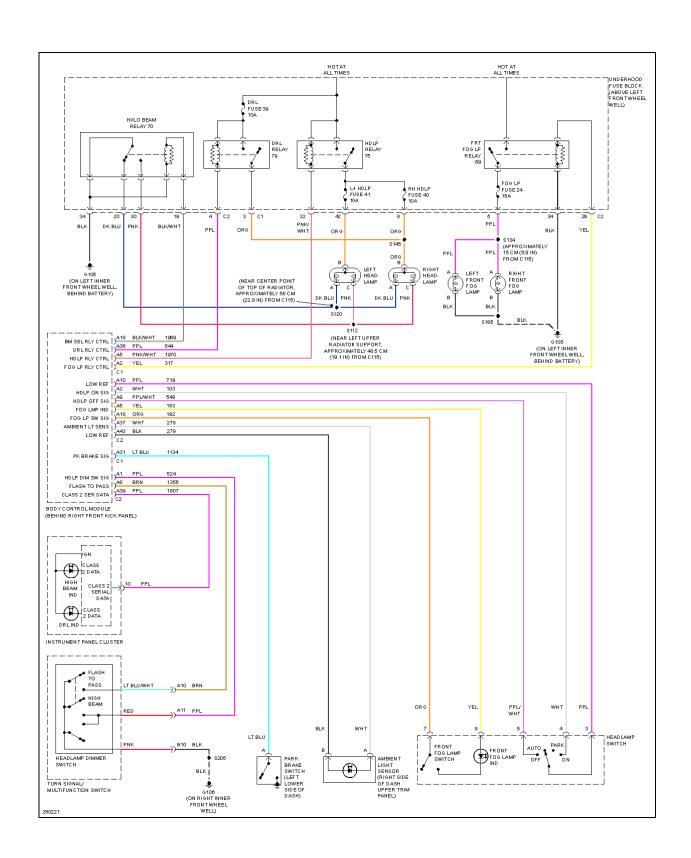

## **HEADLIGHTS**

2007 SYSTEM WIRING DIAGRAMS Hummer - H3

Fig. 25: Headlights Circuit