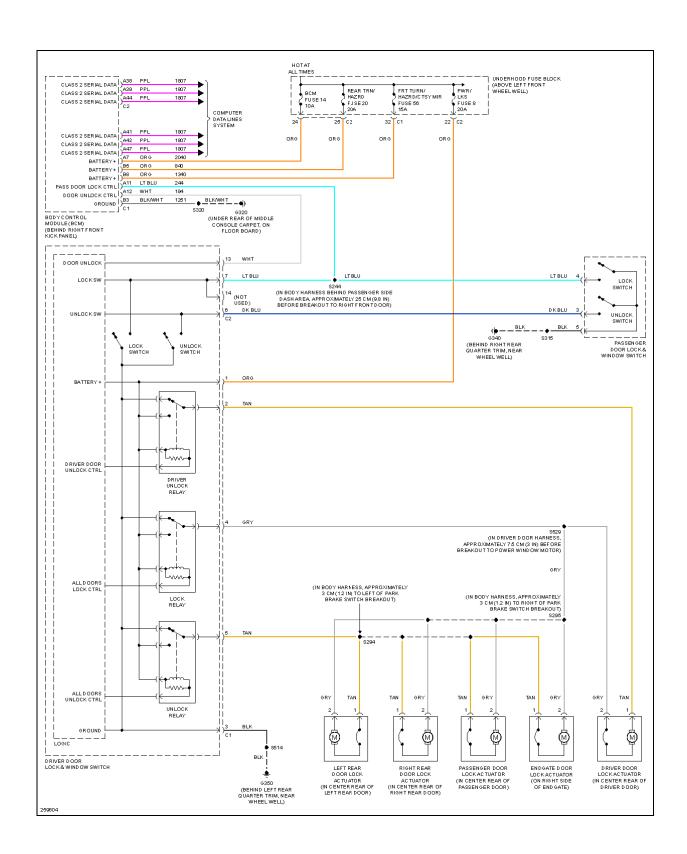

## **POWER DOOR LOCKS**

2007 SYSTEM WIRING DIAGRAMS Hummer - H3

Fig. 35: Power Door Locks Circuit