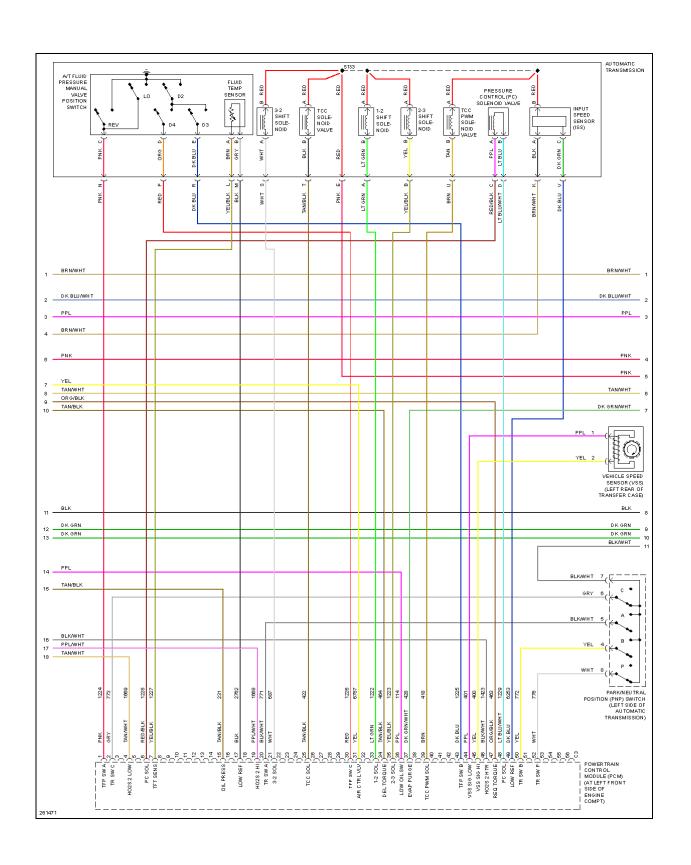

## **TRANSMISSION**

Fig. 56: A/T Circuit

2007 SYSTEM WIRING DIAGRAMS Hummer - H3

Fig. 57: Transfer Case Circuit