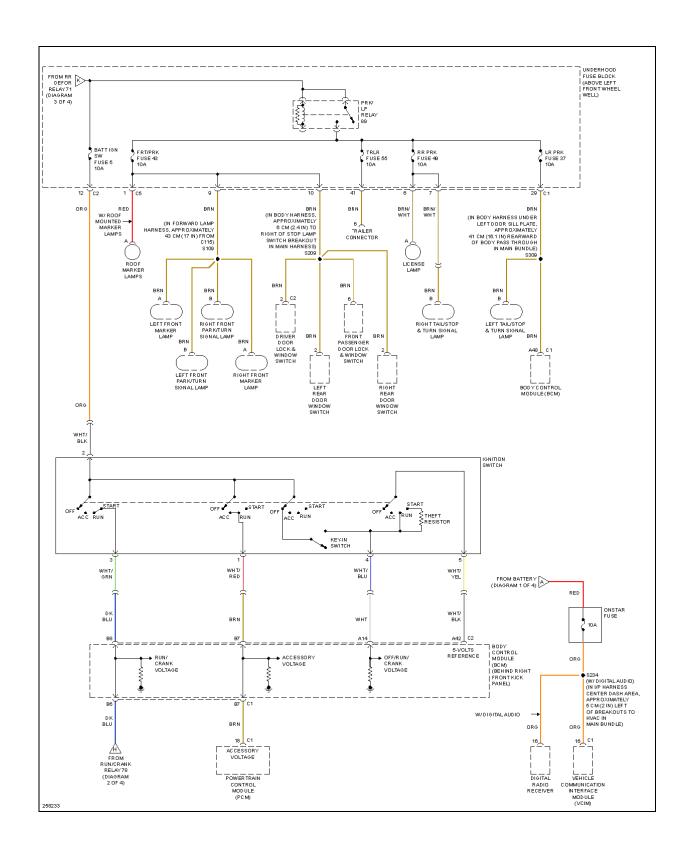

## **EXTERIOR LIGHTS**

Fig. 18: Back-up Lamps Circuit

Fig. 19: Exterior Lamps Circuit (1 of 3)

Fig. 20: Exterior Lamps Circuit (2 of 3)

2007 SYSTEM WIRING DIAGRAMS Hummer - H3

Fig. 21: Exterior Lamps Circuit (3 of 3)