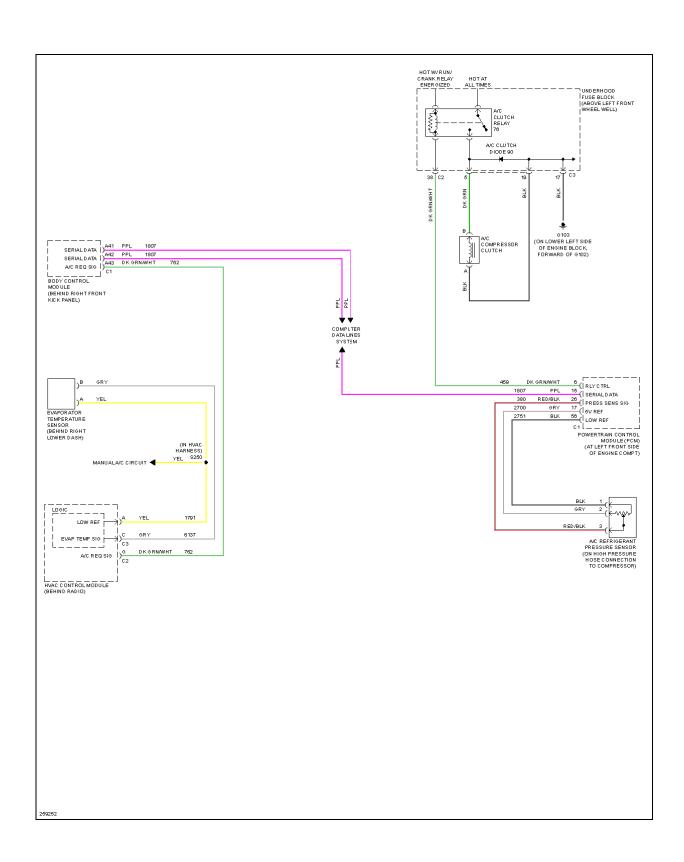

Fig. 1: Compressor Circuit

Fig. 2: Manual A/C Circuit (1 of 2)

2007 SYSTEM WIRING DIAGRAMS Hummer - H3