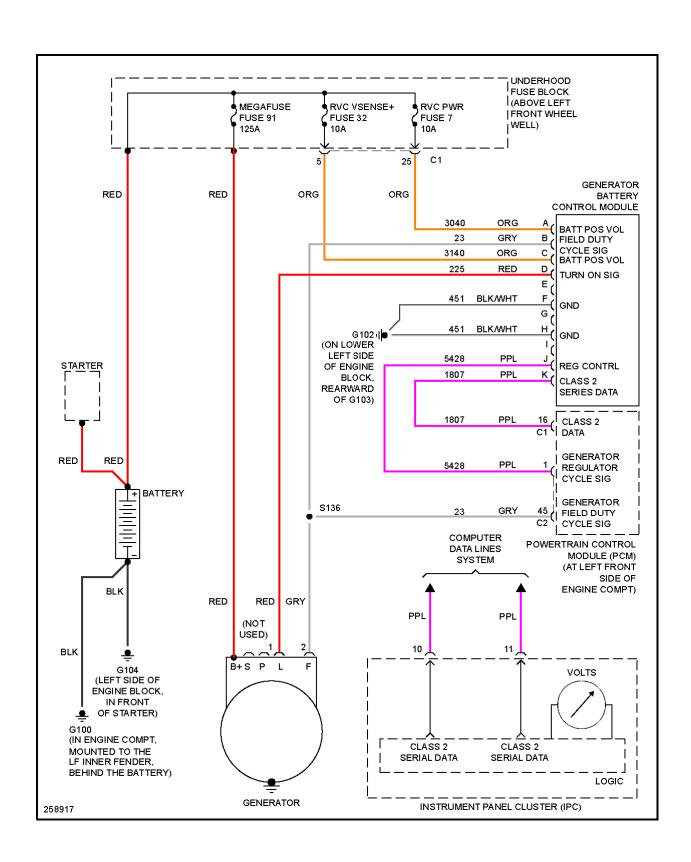

## **SHIFT INTERLOCK**

Fig. 49: Ignition Lock Solenoid Circuit

2007 SYSTEM WIRING DIAGRAMS Hummer - H3

Fig. 50: Shift Interlock Circuit

STARTING/CHARGING

Fig. 51: Charging Circuit

Fig. 52: Starting Circuit, A/T