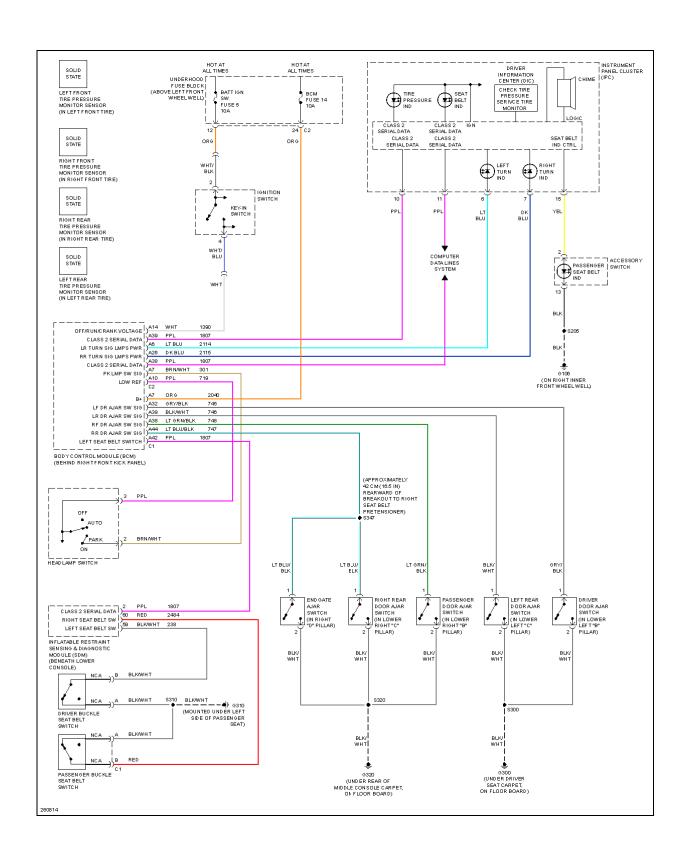

# **WARNING SYSTEMS**

2007 SYSTEM WIRING DIAGRAMS Hummer - H3

# Fig. 58: Warning Systems Circuit