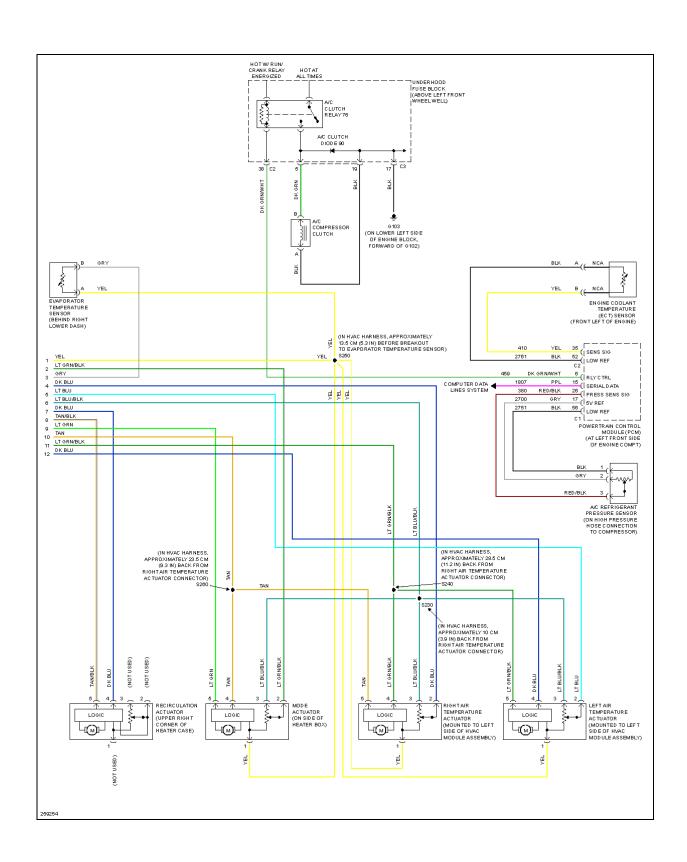

Fig. 1: Compressor Circuit



Fig. 2: Manual A/C Circuit (1 of 2)



2007 SYSTEM WIRING DIAGRAMS Hummer - H3

# Fig. 3: Manual A/C Circuit (2 of 2)

# **ANTI-LOCK BRAKES**



Fig. 4: Anti-lock Brakes Circuit (1 of 2)



2007 SYSTEM WIRING DIAGRAMS Hummer - H3

# Fig. 5: Anti-lock Brakes Circuit (2 of 2)

## **ANTI-THEFT**



Fig. 6: Forced Entry Circuit



2007 SYSTEM WIRING DIAGRAMS Hummer - H3

# Fig. 7: Immobilizer Circuit

# **BODY CONTROL MODULES**



Fig. 8: Body Control Modules Circuit (1 of 2)



2007 SYSTEM WIRING DIAGRAMS Hummer - H3

# Fig. 9: Body Control Modules Circuit (2 of 2)

## **COMPUTER DATA LINES**



2007 SYSTEM WIRING DIAGRAMS Hummer - H3

# Fig. 10: Computer Data Lines Circuit

# **CRUISE CONTROL**



2007 SYSTEM WIRING DIAGRAMS Hummer - H3

# Fig. 11: Cruise Control Circuit

## **DEFOGGERS**



2007 SYSTEM WIRING DIAGRAMS Hummer -