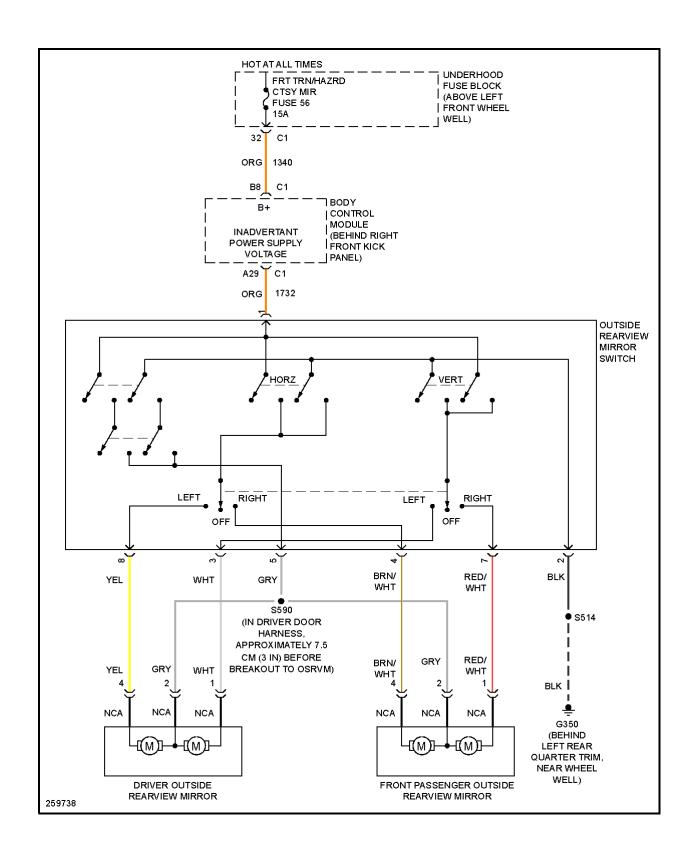

## **POWER MIRRORS**

Fig. 36: Electrochromic Mirror Circuit

2007 SYSTEM WIRING DIAGRAMS Hummer - H3

Fig. 37: Power Mirrors Circuit