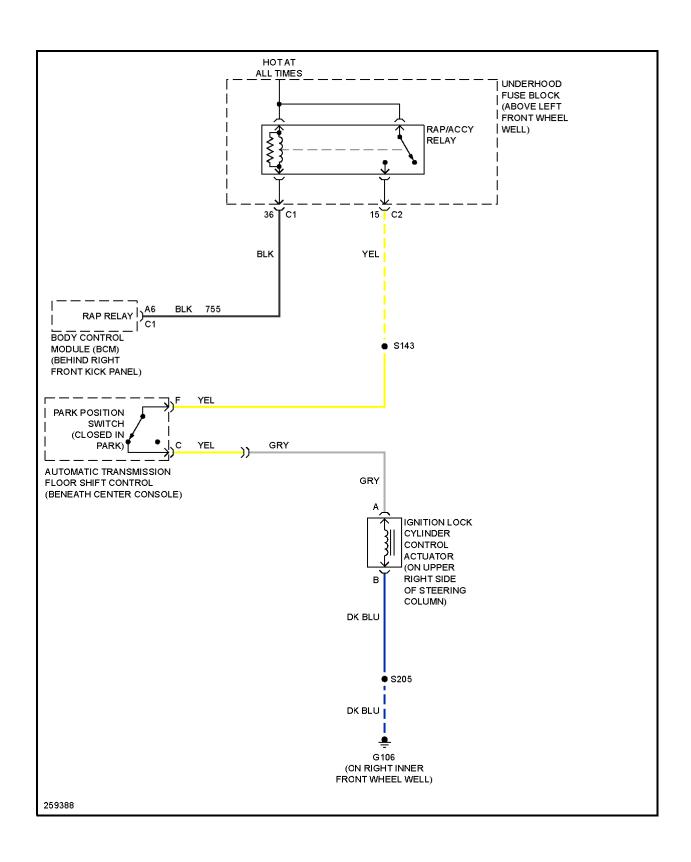

## **SHIFT INTERLOCK**

Fig. 49: Ignition Lock Solenoid Circuit

2007 SYSTEM WIRING DIAGRAMS Hummer - H3

Fig. 50: Shift Interlock Circuit

STARTING/CHARGING

Fig. 51: Charging Circuit

Fig. 52: Starting Circuit, A/T