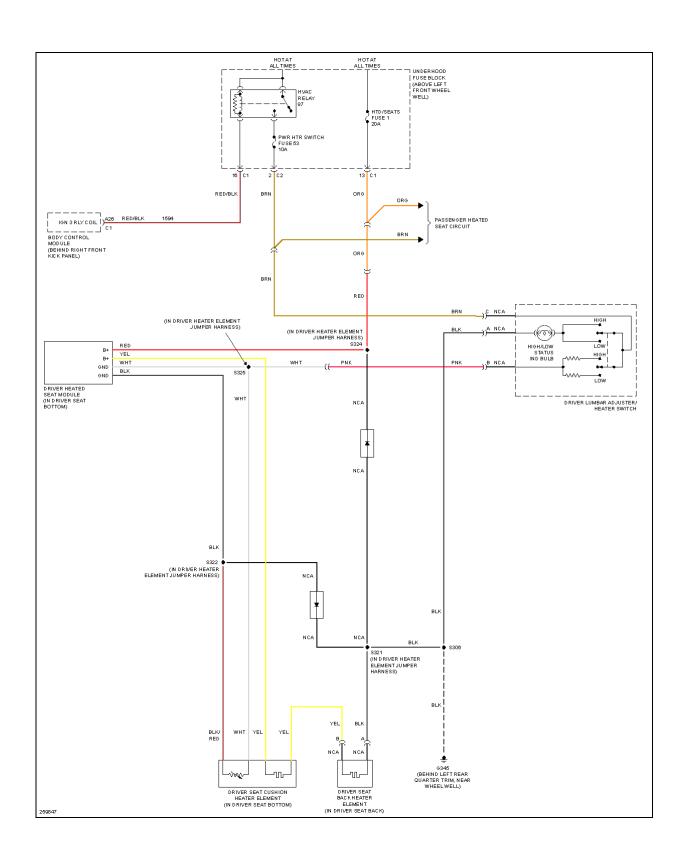

## **POWER SEATS**

Fig. 38: Driver Heated Seat Circuit

Fig. 39: Driver Power Seat Circuit

Fig. 40: Lumbar Circuit

Fig. 41: Passenger Power Seat Circuit

2007 SYSTEM WIRING DIAGRAMS Hummer - H3