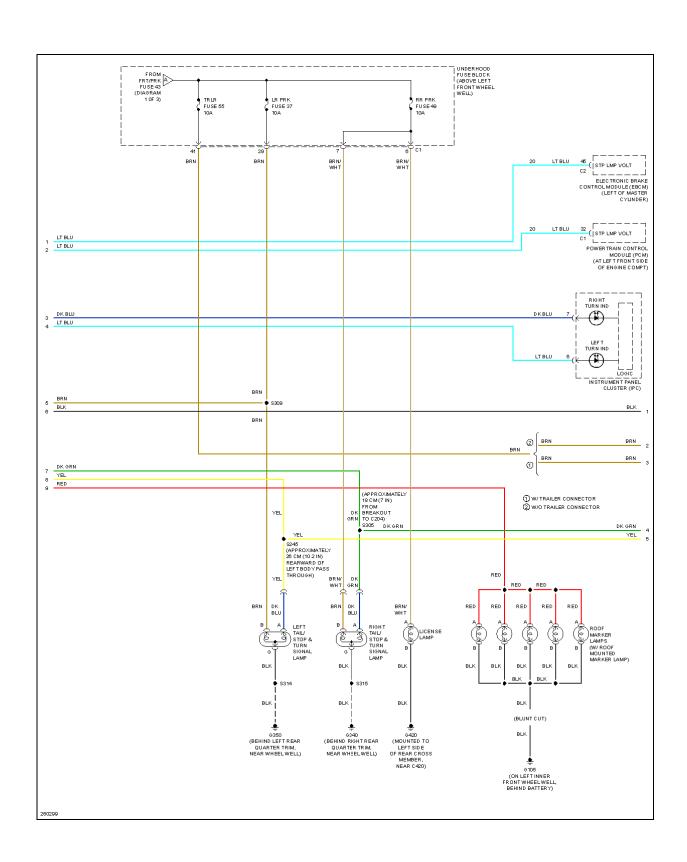

## **EXTERIOR LIGHTS**

Fig. 18: Back-up Lamps Circuit

Fig. 19: Exterior Lamps Circuit (1 of 3)

Fig. 20: Exterior Lamps Circuit (2 of 3)

2007 SYSTEM WIRING DIAGRAMS Hummer - H3

Fig. 21: Exterior Lamps Circuit (3 of 3)