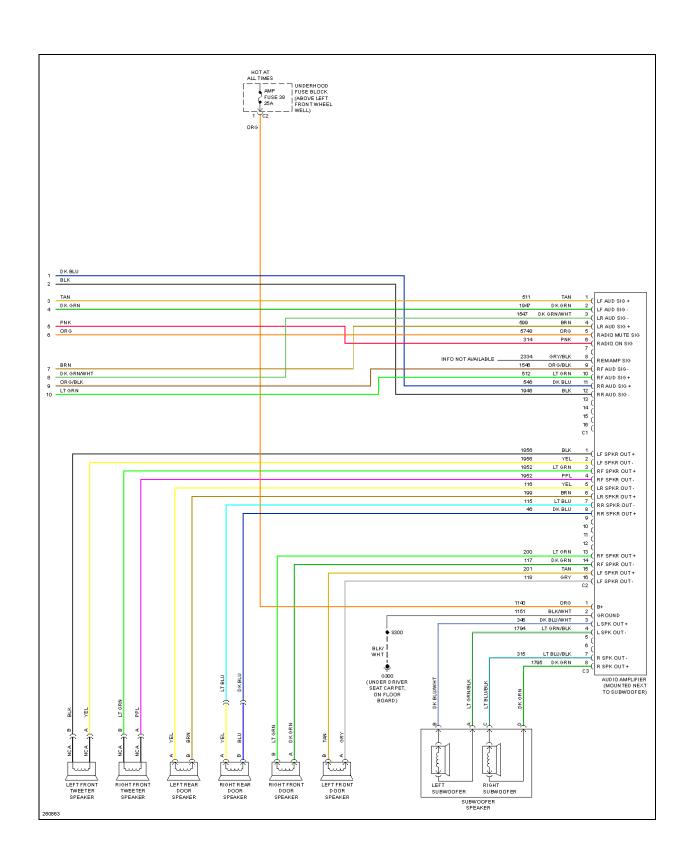

# **RADIO**

Fig. 45: Base Radio Circuit

Fig. 46: Premium Radio Circuit (1 of 2)

Fig. 47: Premium Radio Circuit (2 of 2)

2007 SYSTEM WIRING DIAGRAMS Hummer - H3

Fig. 48: Satellite Radio Circuit