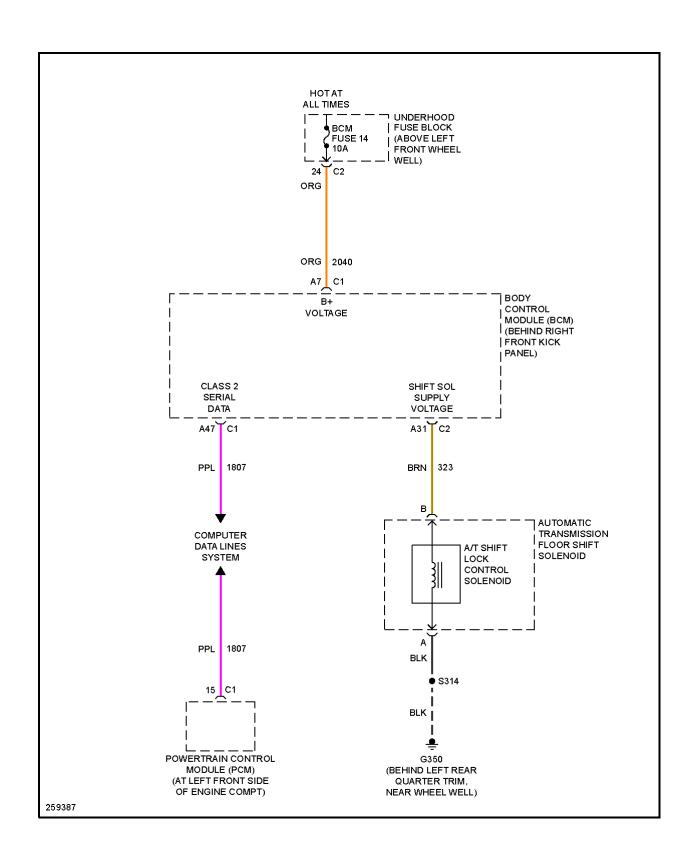

## **SHIFT INTERLOCK**

Fig. 49: Ignition Lock Solenoid Circuit

2007 SYSTEM WIRING DIAGRAMS Hummer - H3

Fig. 50: Shift Interlock Circuit

STARTING/CHARGING

Fig. 51: Charging Circuit

Fig. 52: Starting Circuit, A/T