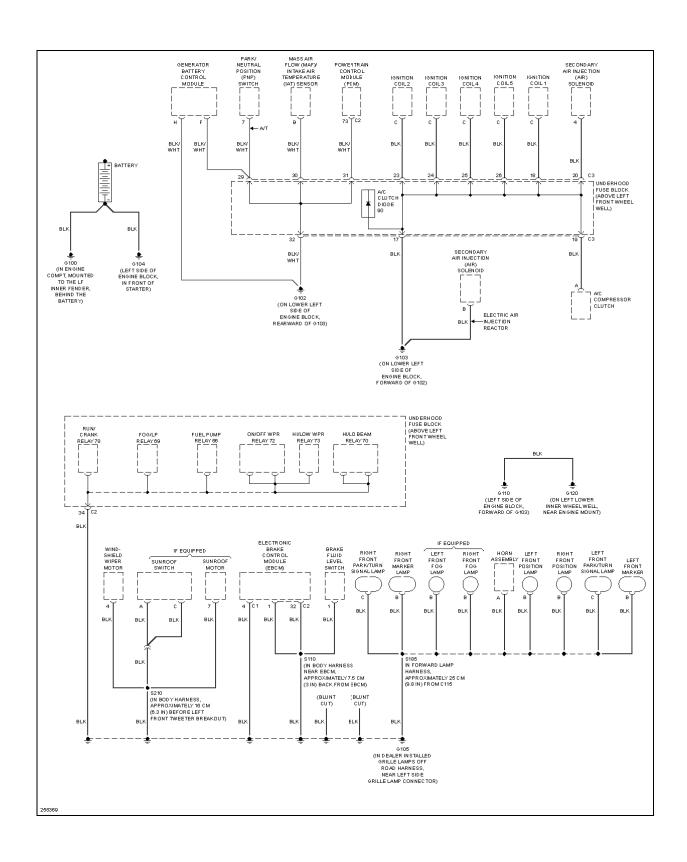

Fig. 1: Compressor Circuit

Fig. 2: Manual A/C Circuit (1 of 2)

2007 SYSTEM WIRING DIAGRAMS Hummer - H3