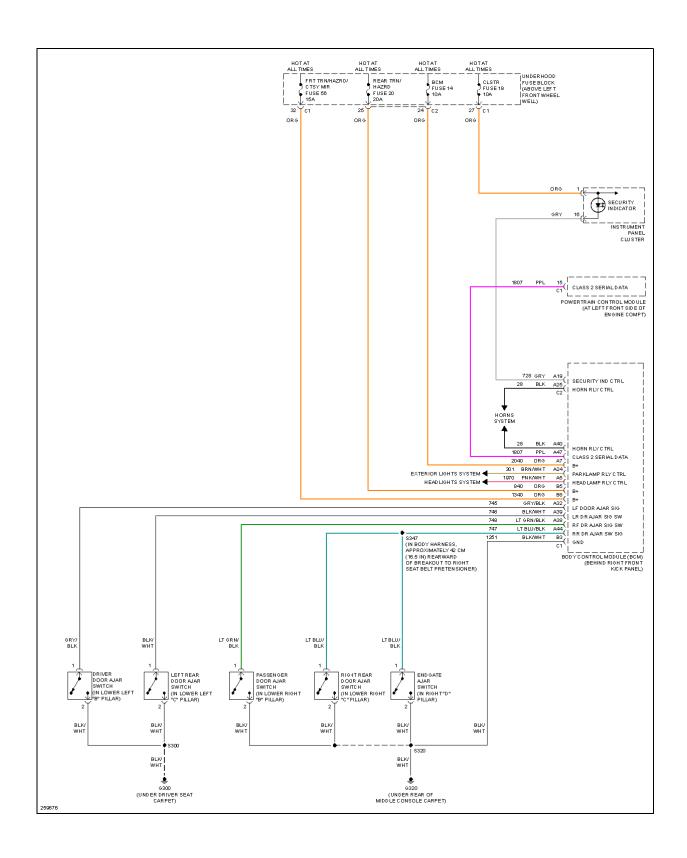

# **BODY CONTROL MODULES**

Fig. 8: Body Control Modules Circuit (1 of 2)

2007 SYSTEM WIRING DIAGRAMS Hummer - H3

# Fig. 9: Body Control Modules Circuit (2 of 2)