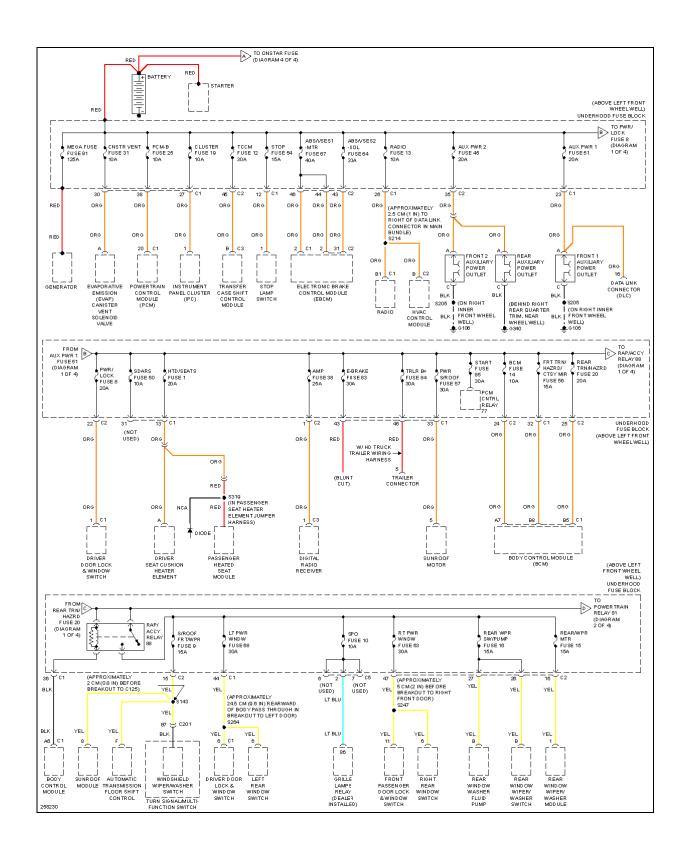

## **NAVIGATION**

2007 SYSTEM WIRING DIAGRAMS Hummer - H3

Fig. 30: Navigation Circuit

**POWER DISTRIBUTION** 

Fig. 31: Power Distribution Circuit (1 of 4)

Fig. 32: Power Distribution Circuit (2 of 4)

Fig. 33: Power Distribution Circuit (3 of 4)

2007 SYSTEM WIRING DIAGRAMS Hummer - H3

## Fig. 34: Power Distribution Circuit (4 of 4)