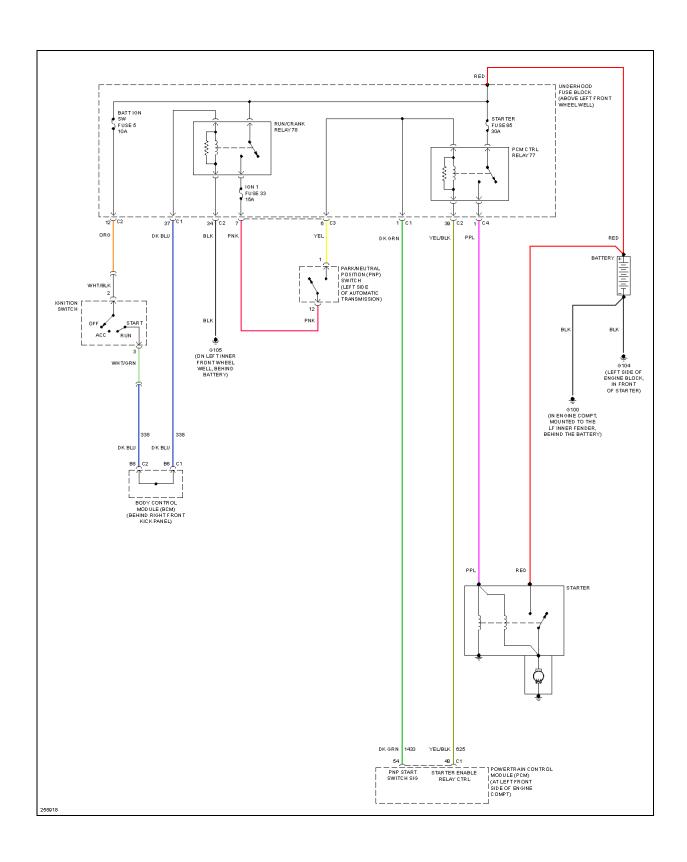

## **SHIFT INTERLOCK**

Fig. 49: Ignition Lock Solenoid Circuit

2007 SYSTEM WIRING DIAGRAMS Hummer - H3

Fig. 50: Shift Interlock Circuit

STARTING/CHARGING

Fig. 51: Charging Circuit

Fig. 52: Starting Circuit, A/T