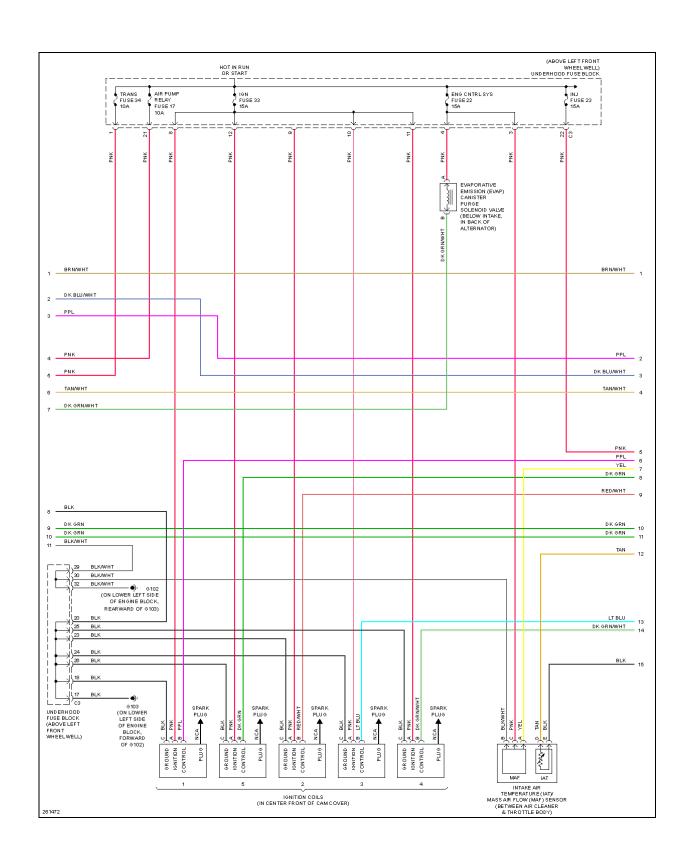

## **ENGINE PERFORMANCE**

**3.7L VIN E** 

Fig. 13: 3.7L VIN E, Engine Performance Circuit (1 of 5)

Fig. 14: 3.7L VIN E, Engine Performance Circuit (2 of 5)

Fig. 15: 3.7L VIN E, Engine Performance Circuit (3 of 5)

Fig. 16: 3.7L VIN E, Engine Performance Circuit (4 of 5)

2007 SYSTEM WIRING DIAGRAMS Hummer - H3