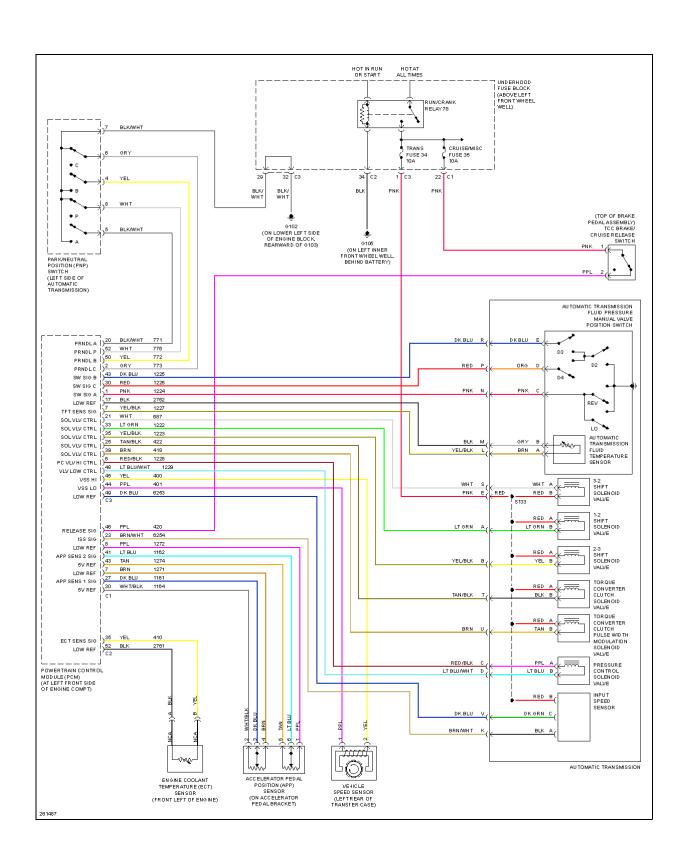

## **TRANSMISSION**

Fig. 56: A/T Circuit

2007 SYSTEM WIRING DIAGRAMS Hummer - H3

Fig. 57: Transfer Case Circuit