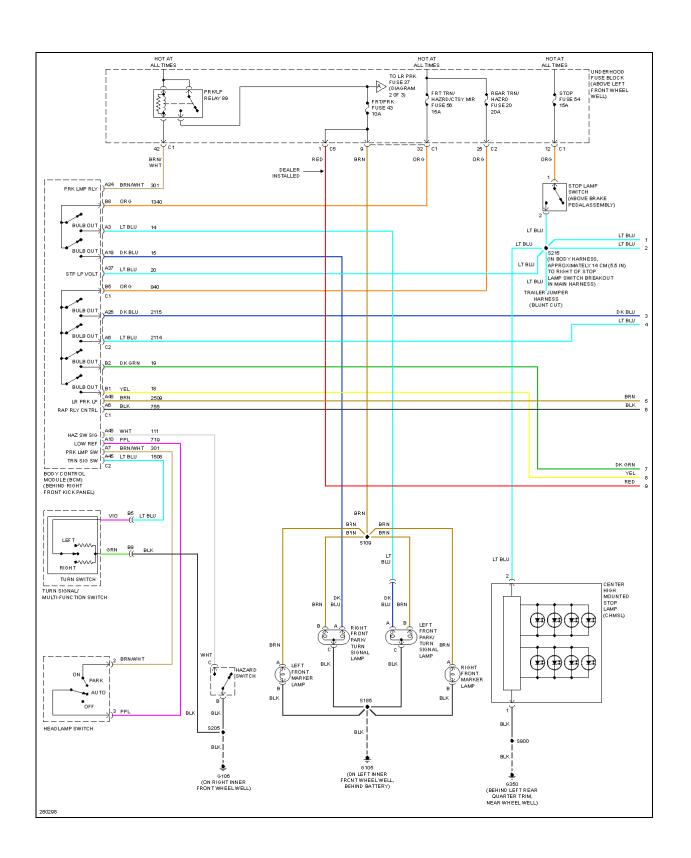

## **EXTERIOR LIGHTS**

Fig. 18: Back-up Lamps Circuit

Fig. 19: Exterior Lamps Circuit (1 of 3)

Fig. 20: Exterior Lamps Circuit (2 of 3)

2007 SYSTEM WIRING DIAGRAMS Hummer - H3

Fig. 21: Exterior Lamps Circuit (3 of 3)