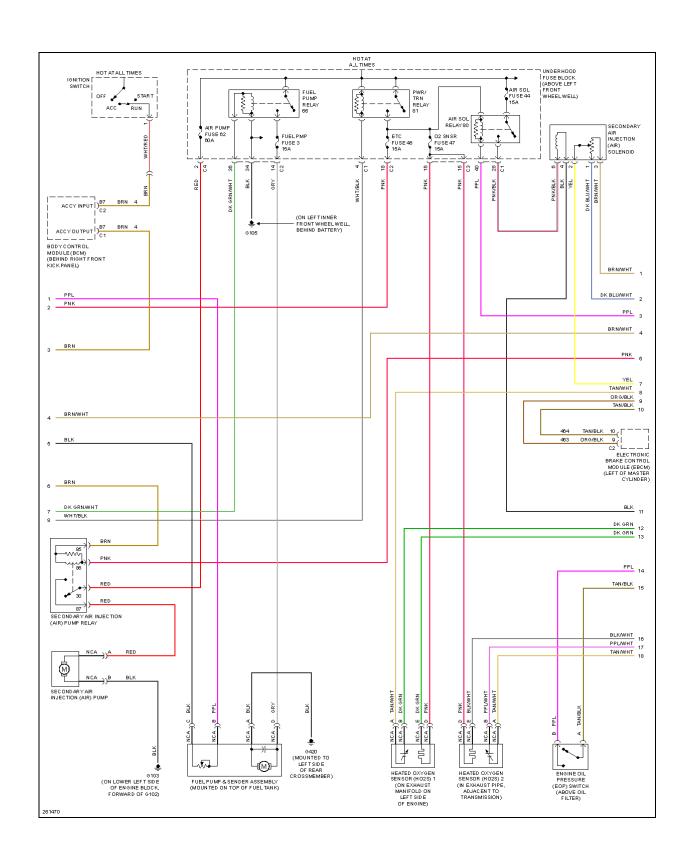

## **ENGINE PERFORMANCE**

**3.7L VIN E** 

Fig. 13: 3.7L VIN E, Engine Performance Circuit (1 of 5)

Fig. 14: 3.7L VIN E, Engine Performance Circuit (2 of 5)

Fig. 15: 3.7L VIN E, Engine Performance Circuit (3 of 5)

Fig. 16: 3.7L VIN E, Engine Performance Circuit (4 of 5)

2007 SYSTEM WIRING DIAGRAMS Hummer - H3

# Fig. 17: 3.7L VIN E, Engine Performance Circuit (5 of 5)