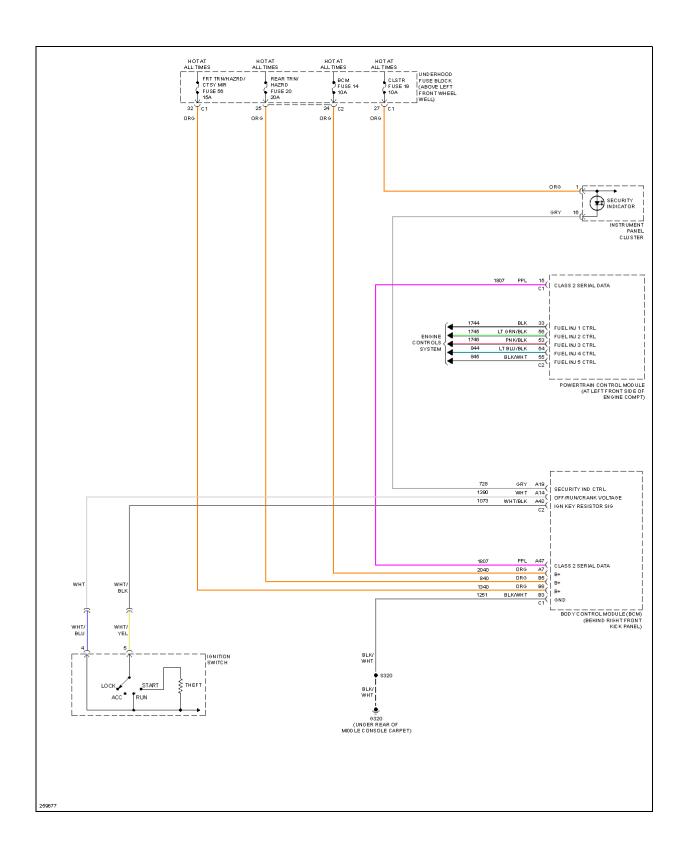

## **ANTI-THEFT**

Fig. 6: Forced Entry Circuit

2007 SYSTEM WIRING DIAGRAMS Hummer - H3

# Fig. 7: Immobilizer Circuit