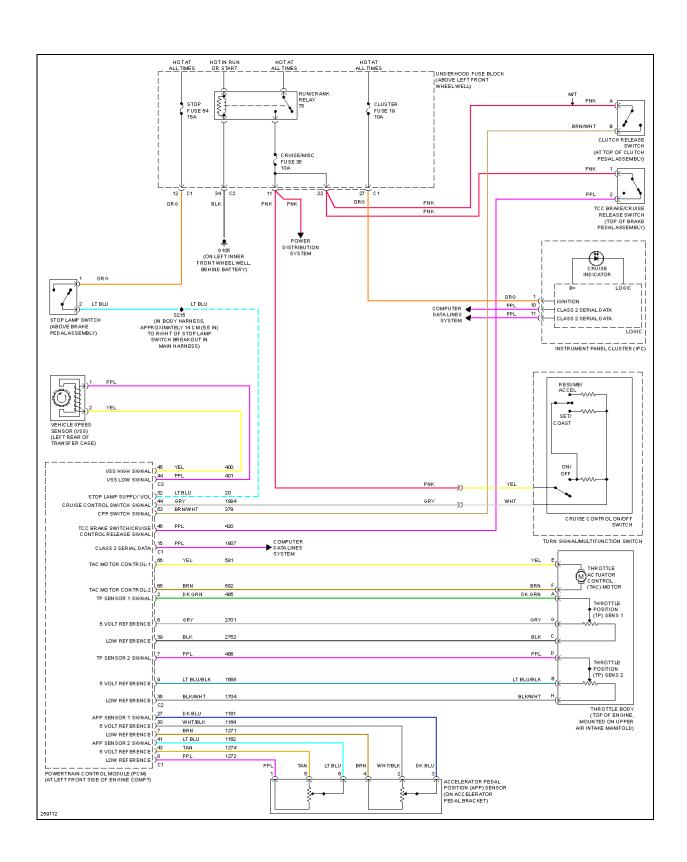

# **CRUISE CONTROL**

2007 SYSTEM WIRING DIAGRAMS Hummer - H3

# Fig. 11: Cruise Control Circuit