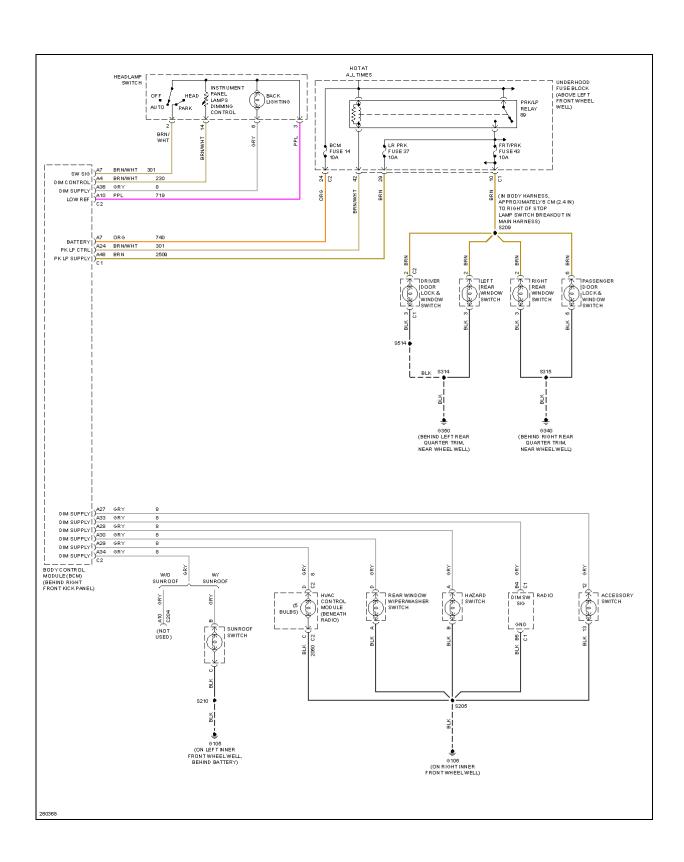

## **HEADLIGHTS**

2007 SYSTEM WIRING DIAGRAMS Hummer - H3

Fig. 25: Headlights Circuit

## Fig. 29: Instrument Illumination Circuit