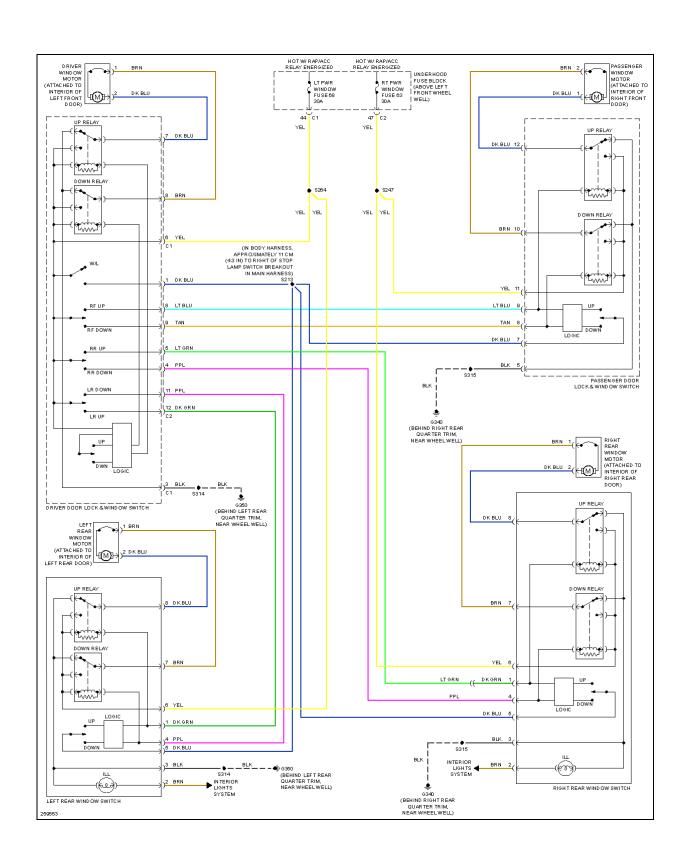

32: Power Distribution Circuit (2 of 4)



Fig. 33: Power Distribution Circuit (3 of 4)



2007 SYSTEM WIRING DIAGRAMS Hummer - H3

## Fig. 34: Power Distribution Circuit (4 of 4)

## **POWER DOOR LOCKS**



2007 SYSTEM WIRING DIAGRAMS Hummer - H3

Fig. 35: Power Door Locks Circuit

## **POWER MIRRORS**



Fig. 36: Electrochromic Mirror Circuit



2007 SYSTEM WIRING DIAGRAMS Hummer - H3

Fig. 37: Power Mirrors Circuit

## **POWER SEATS**



Fig. 38: Driver Heated Seat Circuit



Fig. 39: Driver Power Seat Circuit



Fig. 40: Lumbar Circuit



Fig. 41: Passenger Power Seat Circuit



2007 SYSTEM WIRING DIAGRAMS Hummer - H3

# Fig. 42: Passenger"s Heated Seat Circuit

# **POWER TOP/SUNROOF**



2007 SYSTEM WIRING DIAGRAMS Hummer - H3

Fig. 43: Power Top/Sunroof Circuit

# **POWER WINDOWS**



2007 SYSTEM WIRING DIAGRAMS Hummer - H3

# Fig. 44: Power Windows Circuit

# **RADIO**



Fig. 45: Base Radio Circuit



Fig. 46: Premium Radio Circuit (1 of 2)



Fig. 47: Premium Radio Circuit (2 of 2)



2007 SYSTEM WIRING DIAGRAMS Hummer - H3

Fig. 48: Satellite Radio Circuit

## **SHIFT INTERLOCK**



Fig. 49: Ignition Lock Solenoid Circuit



2007 SYSTEM WIRING DIAGRAMS Hummer - H3

Fig. 50: Shift Interlock Circuit

STARTING/CHARGING



Fig. 51: Charging Circuit



Fig. 52: Starting Circuit, A/T



2007 SYSTEM WIRING DIAGRAMS Hummer - H3

Fig. 53: Starting Circuit, M/T

## **SUPPLEMENTAL RESTRAINTS**



Fig. 54: Supplemental Restraints Circuit (1 of 2)



2007 SYSTEM WIRING DIAGRAMS Hummer - H3

# Fig. 55: Supplemental Restraints Circuit (2 of 2)

## **TRANSMISSION**



Fig. 56: A/