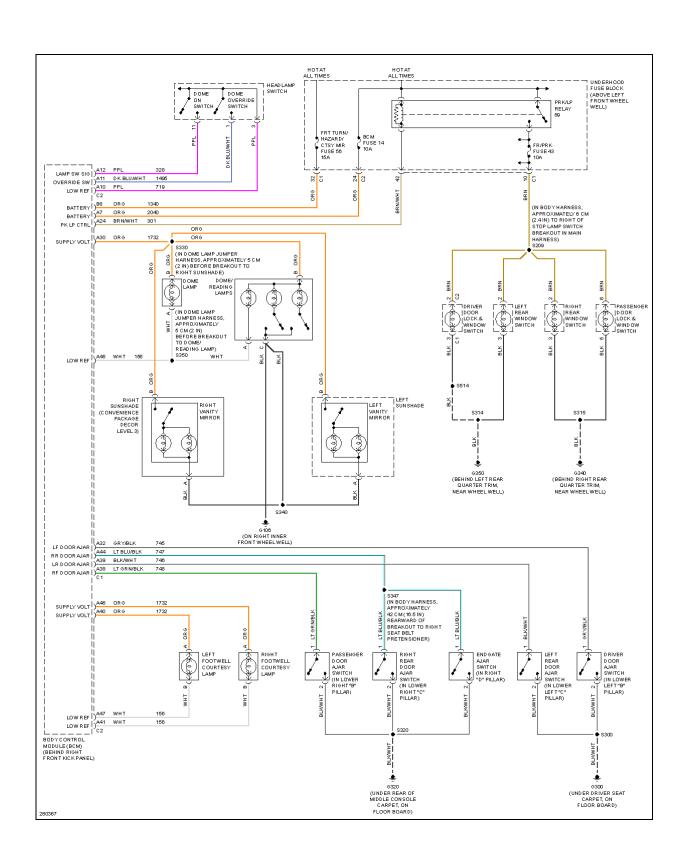

## **INTERIOR LIGHTS**

Fig. 28: Courtesy Lamps Circuit

2007 SYSTEM WIRING DIAGRAMS Hummer - H3

## Fig. 29: Instrument Illumination Circuit