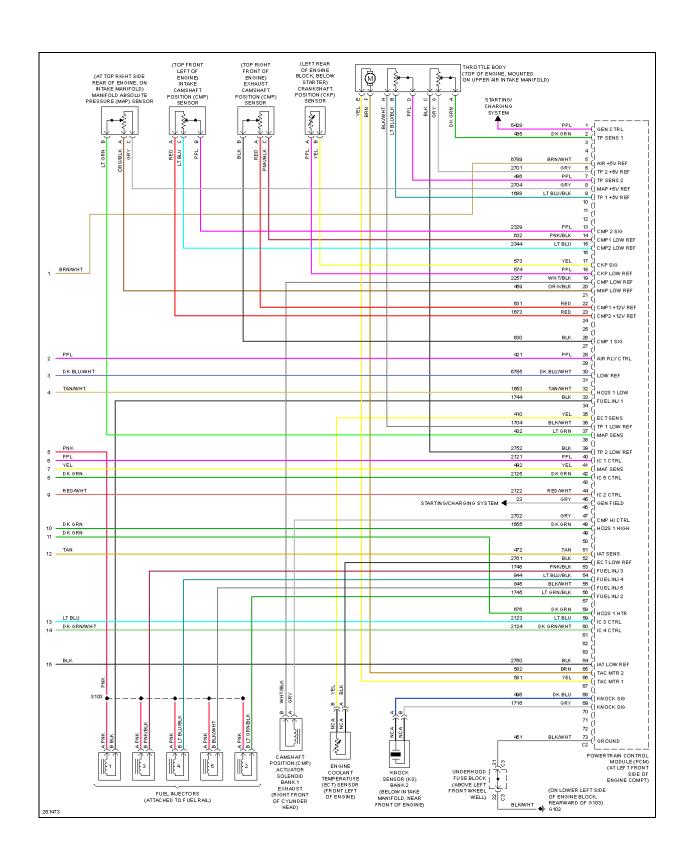

Fig. 16: 3.7L VIN E, Engine Performance Circuit (4 of 5)

2007 SYSTEM WIRING DIAGRAMS Hummer - H3

# Fig. 17: 3.7L VIN E, Engine Performance Circuit (5 of 5)