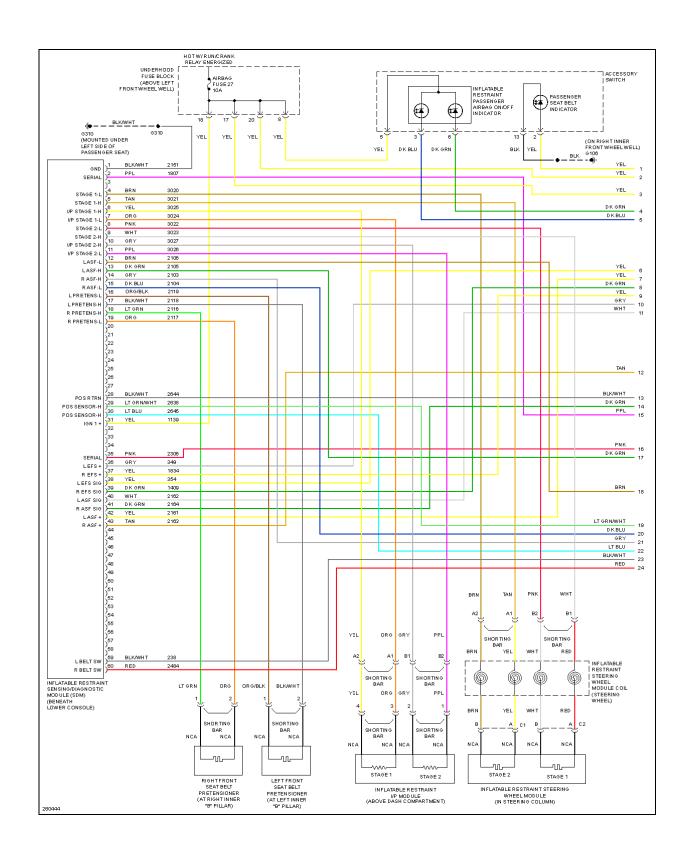

## **SUPPLEMENTAL RESTRAINTS**

Fig. 54: Supplemental Restraints Circuit (1 of 2)

2007 SYSTEM WIRING DIAGRAMS Hummer - H3