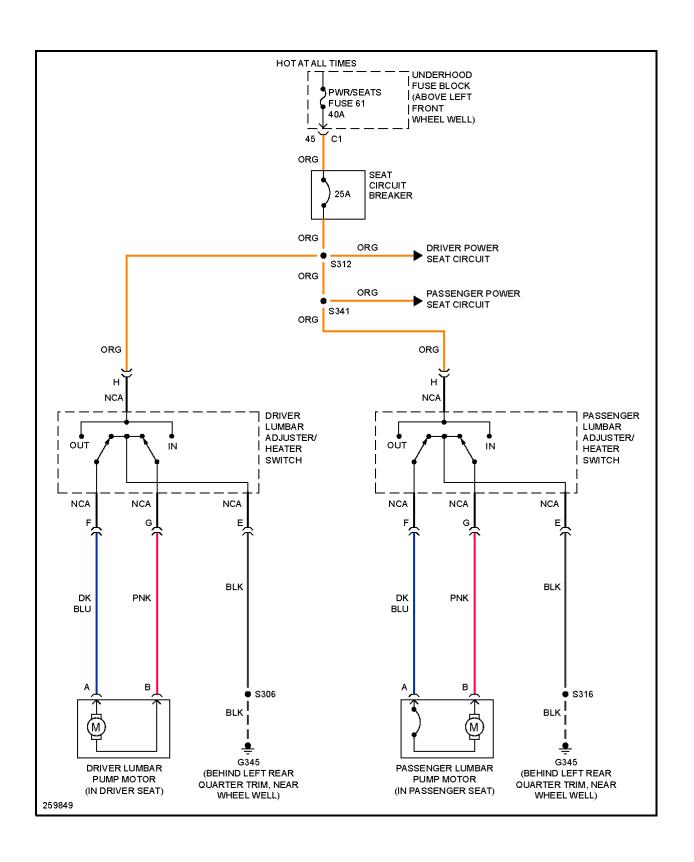

## **POWER SEATS**

Fig. 38: Driver Heated Seat Circuit

Fig. 39: Driver Power Seat Circuit

Fig. 40: Lumbar Circuit

Fig. 41: Passenger Power Seat Circuit

2007 SYSTEM WIRING DIAGRAMS Hummer - H3