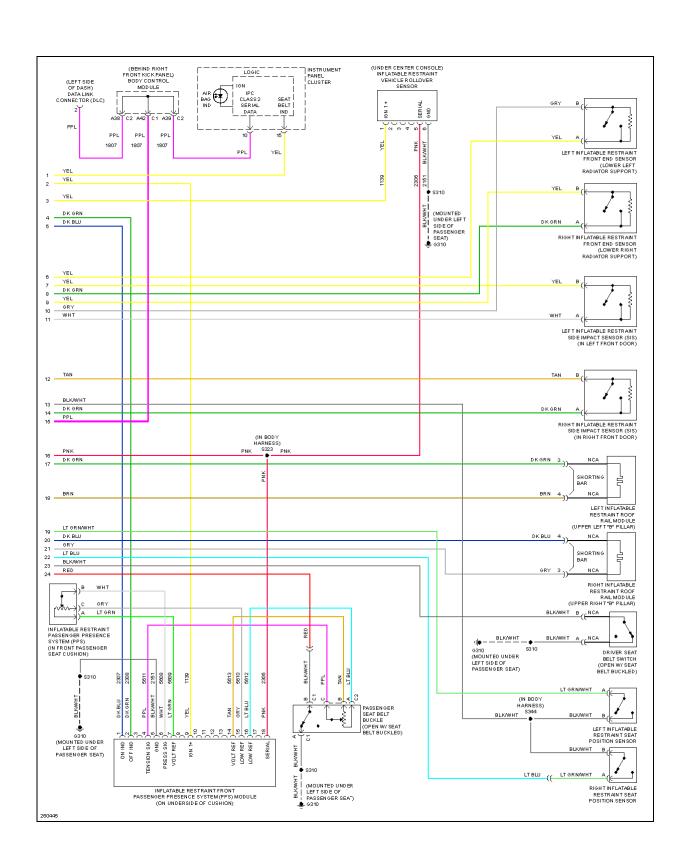

uit

# **POWER TOP/SUNROOF**



2007 SYSTEM WIRING DIAGRAMS Hummer - H3

Fig. 43: Power Top/Sunroof Circuit

# **POWER WINDOWS**



2007 SYSTEM WIRING DIAGRAMS Hummer - H3

# Fig. 44: Power Windows Circuit

# **RADIO**



Fig. 45: Base Radio Circuit



Fig. 46: Premium Radio Circuit (1 of 2)



Fig. 47: Premium Radio Circuit (2 of 2)



2007 SYSTEM WIRING DIAGRAMS Hummer - H3

Fig. 48: Satellite Radio Circuit

## **SHIFT INTERLOCK**



Fig. 49: Ignition Lock Solenoid Circuit



2007 SYSTEM WIRING DIAGRAMS Hummer - H3

Fig. 50: Shift Interlock Circuit

STARTING/CHARGING



Fig. 51: Charging Circuit



Fig. 52: Starting Circuit, A/T



2007 SYSTEM WIRING DIAGRAMS Hummer - H3

Fig. 53: Starting Circuit, M/T

## **SUPPLEMENTAL RESTRAINTS**



Fig. 54: Supplemental Restraints Circuit (1 of 2)



2007 SYSTEM WIRING DIAGRAMS Hummer - H3

# Fig. 55: Supplemental Restraints Circuit (2 of 2)

## **TRANSMISSION**



Fig. 56: A/T Circuit



2007 SYSTEM WIRING DIAGRAMS Hummer - H3

Fig. 57: Transfer Case Circuit

# **WARNING SYSTEMS**



2007 SYSTEM WIRING DIAGRAMS Hummer - H3

# Fig. 58: Warning Systems Circuit

## WIPER/WASHER



Fig. 59: Front Wiper/Washer Circuit



Fig. 60: Rear Wiper/Washer Circuit