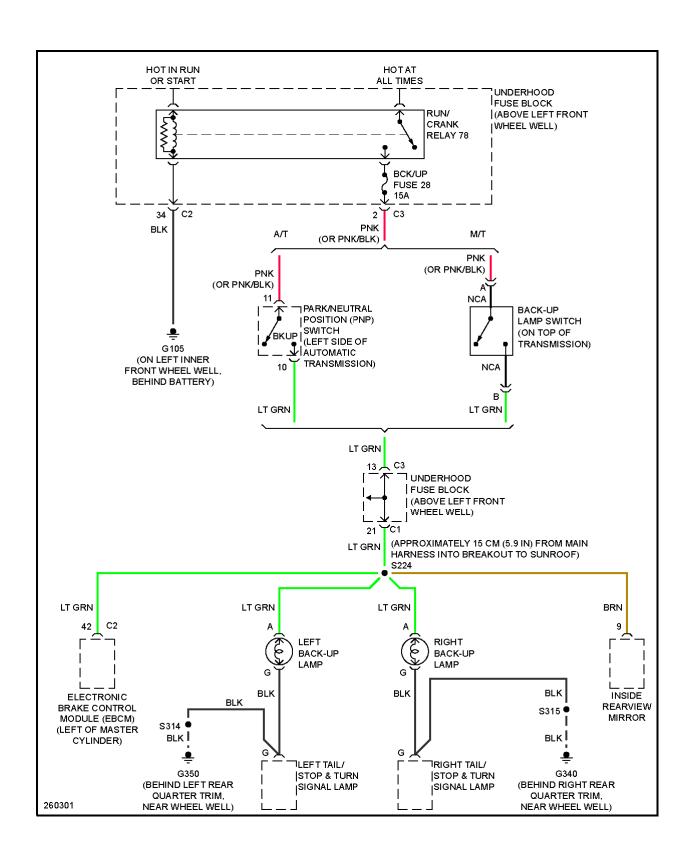

## **EXTERIOR LIGHTS**

Fig. 18: Back-up Lamps Circuit

Fig. 19: Exterior Lamps Circuit (1 of 3)

Fig. 20: Exterior Lamps Circuit (2 of 3)

2007 SYSTEM WIRING DIAGRAMS Hummer - H3

Fig. 21: Exterior Lamps Circuit (3 of 3)