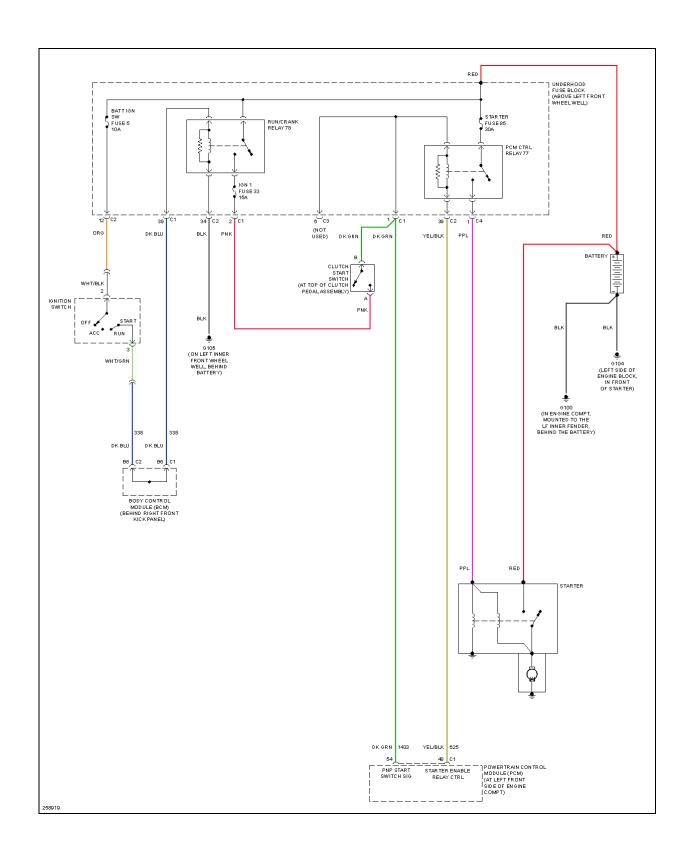

Circuit



Fig. 40: Lumbar Circuit



Fig. 41: Passenger Power Seat Circuit



2007 SYSTEM WIRING DIAGRAMS Hummer - H3

# Fig. 42: Passenger"s Heated Seat Circuit

# **POWER TOP/SUNROOF**



2007 SYSTEM WIRING DIAGRAMS Hummer - H3

Fig. 43: Power Top/Sunroof Circuit

# **POWER WINDOWS**



2007 SYSTEM WIRING DIAGRAMS Hummer - H3

# Fig. 44: Power Windows Circuit

# **RADIO**



Fig. 45: Base Radio Circuit



Fig. 46: Premium Radio Circuit (1 of 2)



Fig. 47: Premium Radio Circuit (2 of 2)



2007 SYSTEM WIRING DIAGRAMS Hummer - H3

Fig. 48: Satellite Radio Circuit

## **SHIFT INTERLOCK**



Fig. 49: Ignition Lock Solenoid Circuit



2007 SYSTEM WIRING DIAGRAMS Hummer - H3

Fig. 50: Shift Interlock Circuit

STARTING/CHARGING



Fig. 51: Charging Circuit



Fig. 52: Starting Circuit, A/T



2007 SYSTEM WIRING DIAGRAMS Hummer - H3

Fig. 53: Starting Circuit, M/T

## **SUPPLEMENTAL RESTRAINTS**



Fig. 54: Supplemental Restraints Circuit (1 of 2)



2007 SYSTEM WIRING DIAGRAMS Hummer - H3

# Fig. 55: Supplemental Restraints Circuit (2 of 2)

## **TRANSMISSION**



Fig. 56: A/T Circuit



2007 SYSTEM WIRING DIAGRAMS Hummer - H3

Fig. 57: Transfer Case Circuit

# **WARNING SYSTEMS**



2007 SYSTEM WIRING DIAGRAMS Hummer - H3

# Fig. 58: Warning Systems Circuit

## WIPER/WASHER



Fig. 59: Front Wiper/Washer Circuit



Fig. 60: Rear Wiper/Washer Circuit