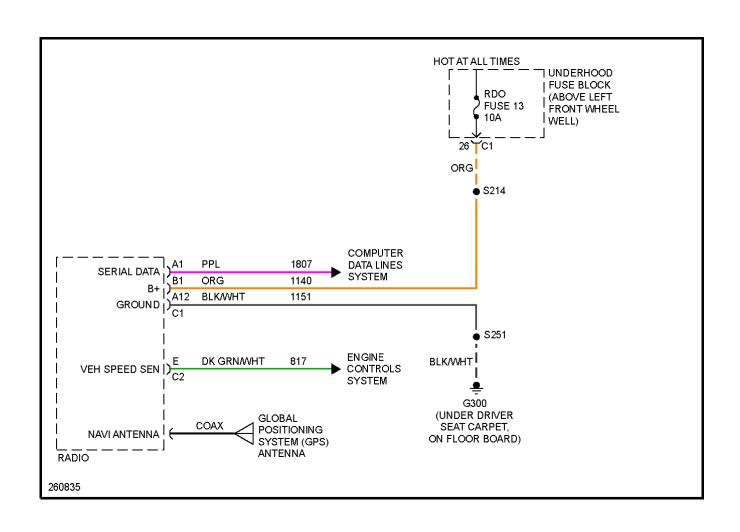

## **COMPUTER DATA LINES**

2007 SYSTEM WIRING DIAGRAMS Hummer - H3

# Fig. 10: Computer Data Lines Circuit