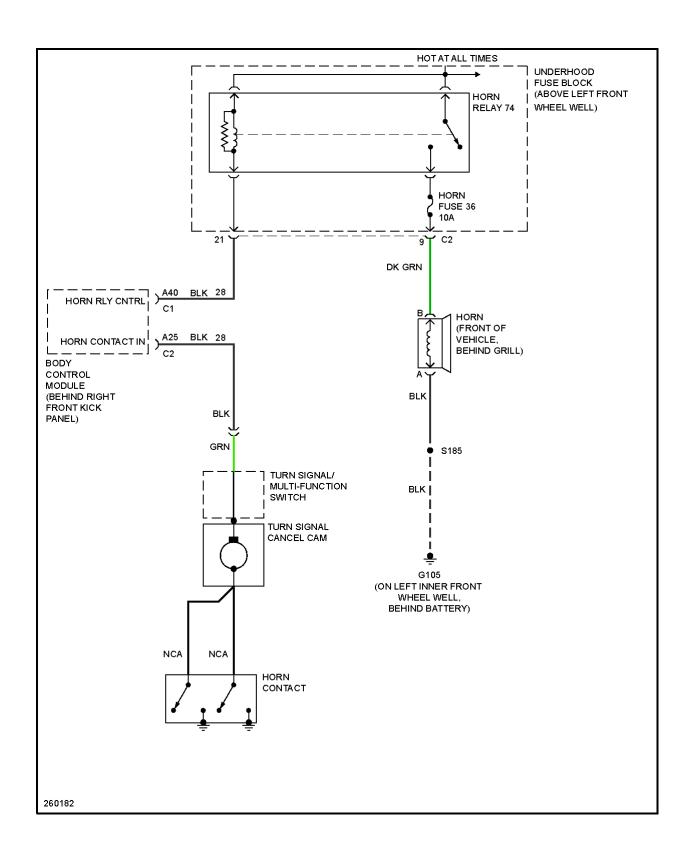

mance Circuit (2 of 5)



Fig. 15: 3.7L VIN E, Engine Performance Circuit (3 of 5)



Fig. 16: 3.7L VIN E, Engine Performance Circuit (4 of 5)



2007 SYSTEM WIRING DIAGRAMS Hummer - H3

# Fig. 17: 3.7L VIN E, Engine Performance Circuit (5 of 5)

## **EXTERIOR LIGHTS**



Fig. 18: Back-up Lamps Circuit



Fig. 19: Exterior Lamps Circuit (1 of 3)



Fig. 20: Exterior Lamps Circuit (2 of 3)



2007 SYSTEM WIRING DIAGRAMS Hummer - H3

Fig. 21: Exterior Lamps Circuit (3 of 3)

## **GROUND DISTRIBUTION**



Fig. 22: Ground Distribution Circuit (1 of 3)



Fig. 23: Ground Distribution Circuit (2 of 3)



2007 SYSTEM WIRING DIAGRAMS Hummer - H3

# Fig. 24: Ground Distribution Circuit (3 of 3)

## **HEADLIGHTS**



2007 SYSTEM WIRING DIAGRAMS Hummer - H3

Fig. 25: Headlights Circuit

## **HORN**



2007 SYSTEM WIRING DIAGRAMS Hummer - H3

Fig. 26: Horn Circuit

## **INSTRUMENT CLUSTER**



2007 SYSTEM WIRING DIAGRAMS Hummer - H3

# Fig. 27: Instrument Cluster Circuit

## **INTERIOR LIGHTS**



Fig. 28: Courtesy Lamps Circuit



2007 SYSTEM WIRING DIAGRAMS Hummer - H3

## Fig. 29: Instrument Illumination Circuit

## **NAVIGATION**



2007 SYSTEM WIRING DIAGRAMS Hummer - H3

Fig. 30: Navigation Circuit

**POWER DISTRIBUTION** 



Fig. 31: Power Distribution Circuit (1 of 4)



Fig. 32: Power Distribution Circuit (2 of 4)



Fig. 33: Power Distribution Circuit (3 of 4)



2007 SYSTEM WIRING DIAGRAMS Hummer - H3

## Fig. 34: Power Distribution Circuit (4 of 4)

## **POWER DOOR LOCKS**



2007 SYSTEM WIRING DIAGRAMS Hummer - H3

Fig. 35: Power Door Locks Circuit

## **POWER MIRRORS**