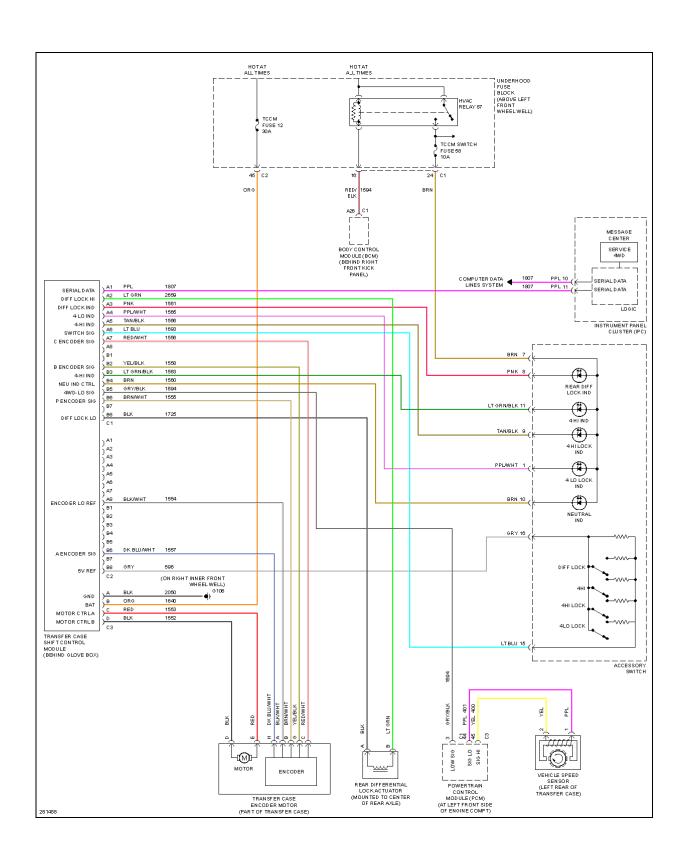

## **TRANSMISSION**

Fig. 56: A/T Circuit

2007 SYSTEM WIRING DIAGRAMS Hummer - H3

Fig. 57: Transfer Case Circuit